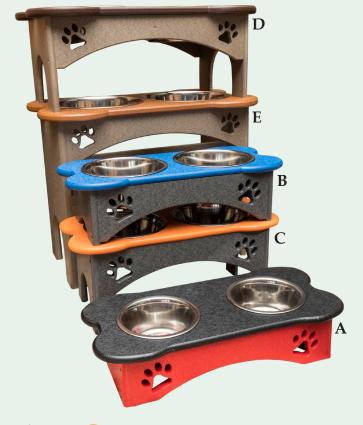

## DOG AND CAT BOWLS

3½" Small Kitty Tray-#A

4½" Tall Dog Tray-#B

7" Tall Dog Tray-#C

8" Tall Dog Tray-#D

15" Tall Dog Tray-#E

**15" Tall Dog Bowl**–#E Color Combination: B-BW (Blue top with Bright White bottom)