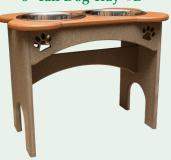

## DOG AND CAT BOWLS

3½" Small Kitty Tray-#A

4½" Tall Dog Tray-#B

7" Tall Dog Tray-#C

8" Tall Dog Tray-#D

15" Tall Dog Tray-#E