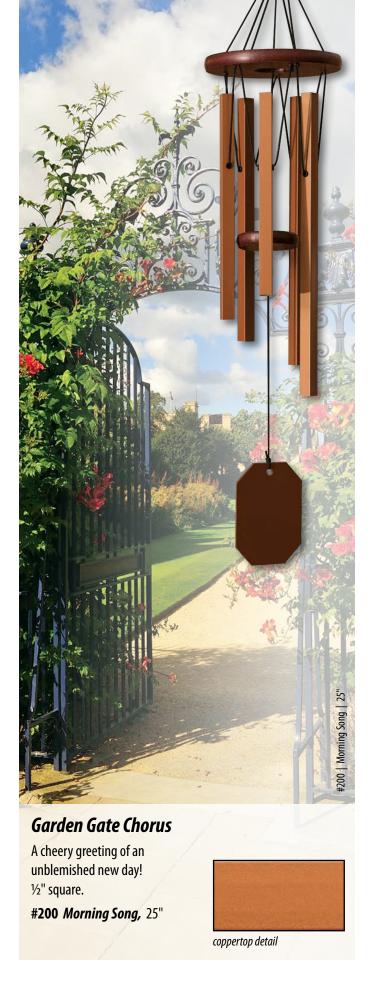

### **Enchanting Flower Series** Mountain Reflections Garden Gate Chorus #200 | Morning Song | 25" #701 | Morning Glory | 36" #301 | Spirit of Maroon Bells | 75" #702 | Bleeding Heart | 41" #703 | Evening Primrose | 43" #704 | Canterbury Bells | 49" **Biblical Bells** #855 | Harmonica | 53" #851 | Melody of the Heart | 37" #854 | Victory Bells of Jericho | 44" #853 | King David's Harp | 41" #852 | Song of Solomon | 39"