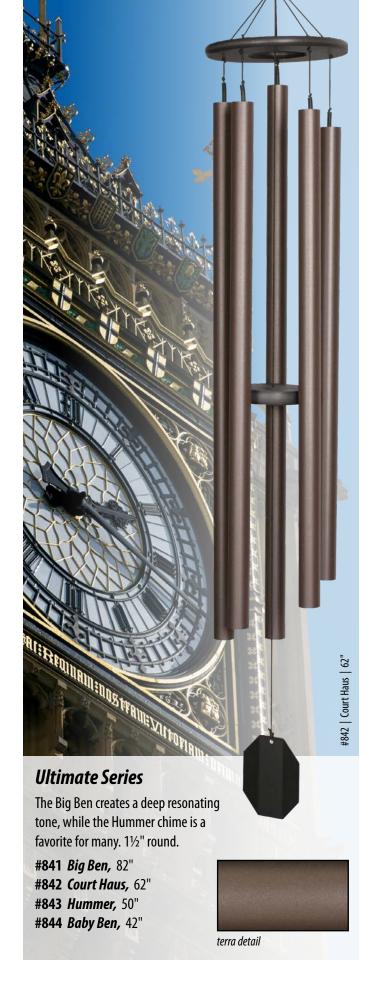

## **Ultimate Series** #842 | Court Haus | 62" #844 | Baby Ben | 42" #841 | Big Ben | 82" #843 | Hummer | 50"