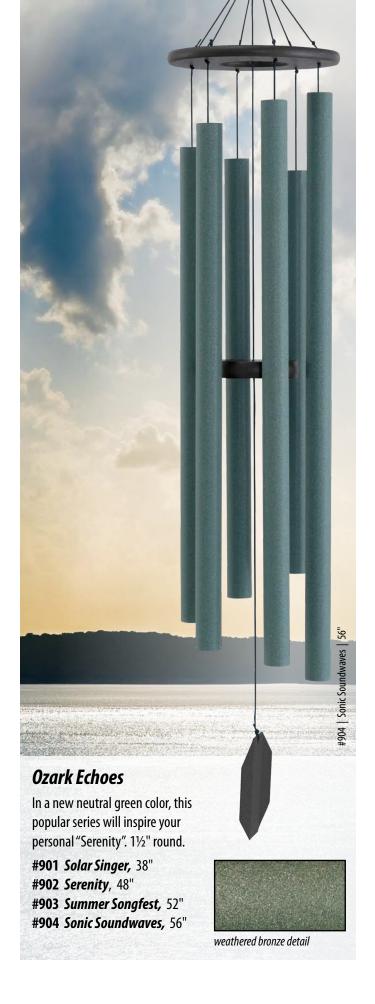

-a-kind suspension system further prolongs the life of the string.







The names and captivating tones of these wind chimes will take you on a peaceful walk through a garden of flowers. Beautiful "mayo purple" color (lavender/purple). 11/8" round.

#701 Morning Glory, 36" #702 Bleeding Heart, 41" #703 Evening Primrose, 43" #704 Canterbury Bells, 49"



mayo purple detail





#511 Tinker Belle, 32"

#512 Songbird, 36"

#513 Tranquil Rain, 41"

#514 Forest Edge, 44"



malachite detail



#### **Pacific Winds**

From the soothing sounds of an ocean breeze and a mountain serenade to the rich tones of a grandfather clock, you will love these chimes. 1" square.

#433 Grandfather Clock, 80"

#434 Church Bell, 65"

**#436 Mountain Serenade,** 48"

#437 Ocean Breeze, 36"





bronze detail











#### **Chuck Wagon Dinner Bells**

Available in Steel or Aluminum, and in 3 sizes (Small 8", Medium 12", Large 16").



Engravings are available on all chimes and make great gifts. We can engrave names, dates, clip-art of your choosing as well as many other items. Allow 1-2 weeks.





#### Hooks

Horizontal Deck Rail Hook w/Knob, 29" Vertical Deck Rail Hook, 29" Large Tree Limb Hook, 36" Medium Tree Limb Hook, 24" Small Tree Limb Hook, 12" Wall Hook w/Back Plate, 13" from wall





#### **Display Stand**

This attractive display stand is constructed of solid oak with aluminum posts. Two levels to display varied sizes of chimes. Stand displays 20-30 chimes, depending on their size.

*Display Stand,* 39" x 39" x 82" #111

### **Enchanting Flower Series** Mountain Reflections Garden