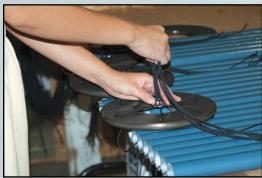

#### Wind Chime Tops & Strikers

Poly lumber is used for wind chime tops and strikers. This is an unbreakable environmentally friendly material made from recycled milk jugs. Poly lumber will not rot, crack, or chip, and is very weather-resistant. The string used is polyester UV-treated, and our one-of-a-kind suspension system further prolongs the life of the string.

#### **O-Rings**

UV-treated rubber o-rings are provided for all wind chimes with round tubes. If placed at the very bottom of each tube these act as "bumpers" and will reduce clanging of the tubes.