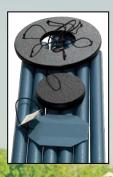

#### Wind Chime Tops & Strikers

Poly lumber is used for wind chime tops and strikers. This is an unbreakable environmentally friendly material made from recycled milk jugs. Poly lumber will not rot, crack, or chip, and is very weather-resistant. The string used is polyester UV-treated, and our one-of-a-kind suspension system further prolongs the life of the string.

#### **O-Rings**

UV-treated rubber o-rings are provided for all wind chimes with round tubes. If placed at the very bottom of each tube these act as "bumpers" and will reduce clanging of the tubes.