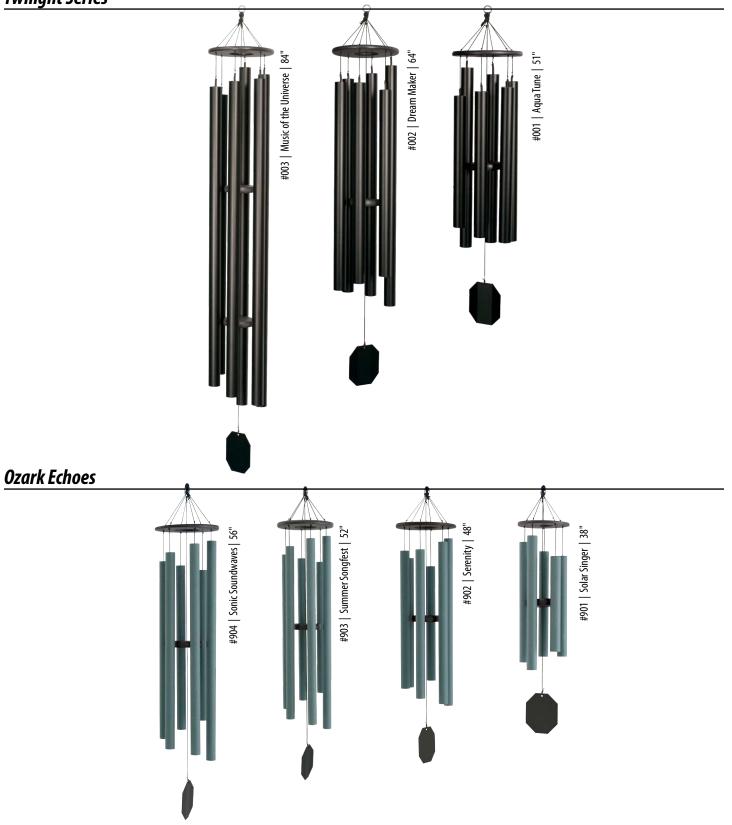

Limb Hook, 24" Small Tree Limb Hook, 12" Wall Hook w/Back Plate, 13" from wall





#### **Display Stand**

This attractive display stand is constructed of solid oak with aluminum posts. Two levels to display varied sizes of chimes. Stand displays 20-30 chimes, depending on their size.

*Display Stand,* 39" x 39" x 82" #111

### **Enchanting Flower Series** Mountain Reflections Garden Gate Chorus #200 | Morning Song | 25" #701 | Morning Glory | 36" #301 | Spirit of Maroon Bells | 75" #702 | Bleeding Heart | 41" #703 | Evening Primrose | 43" #704 | Canterbury Bells | 49" **Biblical Bells** #855 | Harmonica | 53" #851 | Melody of the Heart | 37" #854 | Victory Bells of Jericho | 44" #853 | King David's Harp | 41" #852 | Song of Solomon | 39"

#### Rustic Rhythms



#### **Pacific Winds**





## **Ultimate Series** #842 | Court Haus | 62" #844 | Baby Ben | 42" #841 | Big Ben | 82" #843 | Hummer | 50"



#### Whispers in the Wind







# Lambright COUNTRY CHIMES LLC

A gentle breeze and a Lambright Country Chime create a festival for the ears.

8340 W. U.S. 20, Unit #7 | Shipshewana, IN 46565 Ph. (260) 768-9138 | Fx. (260) 768-9183