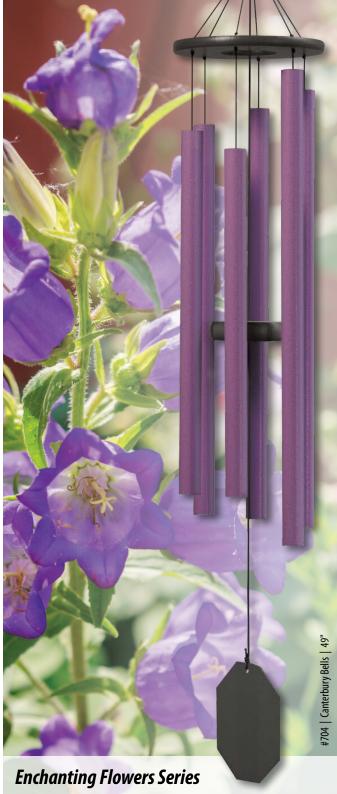

The names and captivating tones of these wind chimes will take you on a peaceful walk through a garden of flowers. Beautiful "mayo purple" color (lavender/purple). 11/8" round.

#701 Morning Glory, 36" #702 Bleeding Heart, 41" #703 Evening Primrose, 43" #704 Canterbury Bells, 49"

### **Enchanting Flower Series** Mountain Reflections Garden Gate Chorus #200 | Morning Song | 25" #701 | Morning Glory | 36" #301 | Spirit of Maroon Bells | 75" #702 | Bleeding Heart | 41" #703 | Evening Primrose | 43" #704 | Canterbury Bells | 49" **Biblical Bells** #855 | Harmonica | 53" #851 | Melody of the Heart | 37" #854 | Victory Bells of Jericho | 44" #853 | King David's Harp | 41" #852 | Song of Solomon | 39"