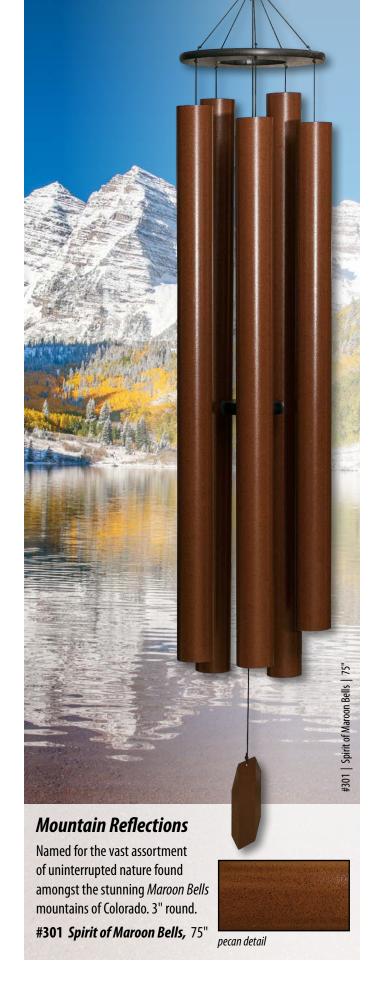

### **Enchanting Flower Series** Mountain Reflections Garden Gate Chorus #200 | Morning Song | 25" #701 | Morning Glory | 36" #301 | Spirit of Maroon Bells | 75" #702 | Bleeding Heart | 41" #703 | Evening Primrose | 43" #704 | Canterbury Bells | 49" **Biblical Bells** #855 | Harmonica | 53" #851 | Melody of the Heart | 37" #854 | Victory Bells of Jericho | 44" #853 | King David's Harp | 41" #852 | Song of Solomon | 39"