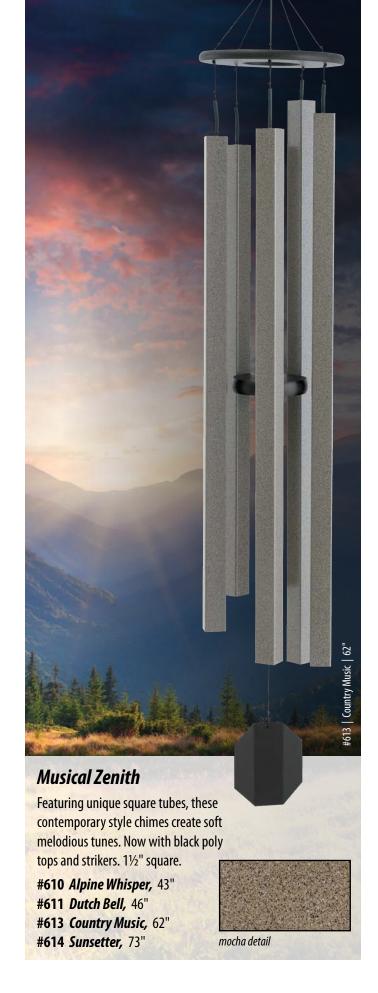

Chime tones are created by different wall thicknesses of the tubes as well as the length and diameter. Square tube chimes are meant to provide the option of a more unique, contemporary version of the common round tube chimes.