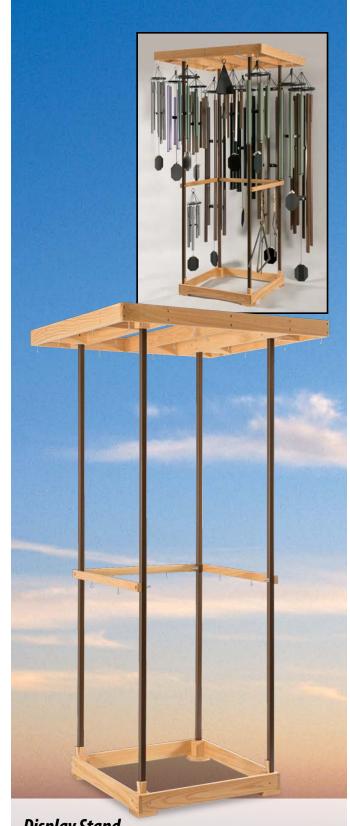

#### **Display Stand**

This attractive display stand is constructed of solid oak with aluminum posts. Two levels to display varied sizes of chimes. Stand displays 20-30 chimes, depending on their size.

*Display Stand,* 39" x 39" x 82" #111