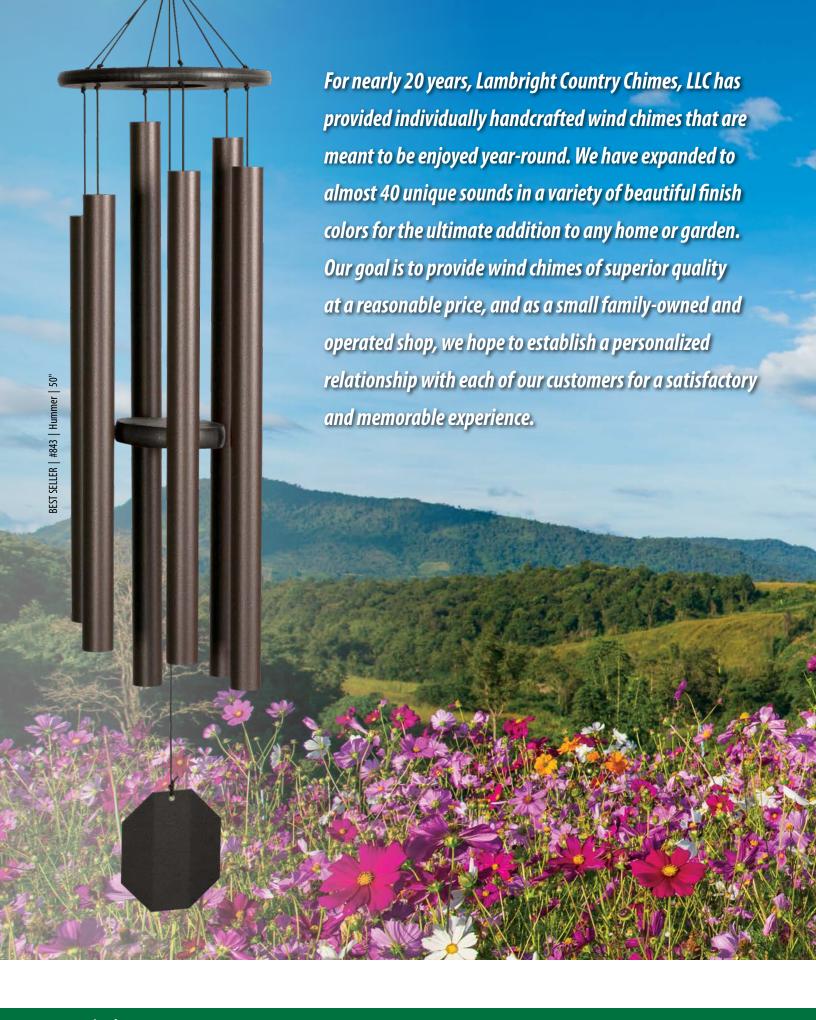

#### At Lambright Country Chimes...

all of our windchimes have a Lifetime Warranty. They are handcrafted in Shipshewana, Indiana. Aluminum tubes are powdercoated, and string is polyester UV-treated. As an alternative to wood, recycled plastic milk jugs are used to make chime tops and strikers. Some factors that determine each individual tone include the diameter of the tubes as well as the length and wall thickness. Each windchime has a unique tone and is available ONLY in color shown.

## **Ultimate Series** #842 | Court Haus | 62" #844 | Baby Ben | 42" #841 | Big Ben | 82" #843 | Hummer | 50"