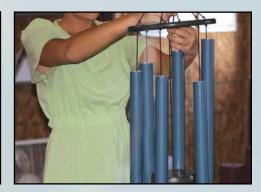

#### **Powder Coated Aluminum Tubes**

Powder coating bakes the color onto the aluminum, making it durable and more resistant to weather. It is also UV-resistant to minimize fading in sunlight. Each series of wind chimes is unique in color.

#### At Lambright Country Chimes...

all of our windchimes have a Lifetime Warranty. They are handcrafted in Shipshewana, Indiana. Aluminum tubes are powdercoated, and string is polyester UV-treated. As an alternative to wood, recycled plastic milk jugs are used to make chime tops and strikers. Some factors that determine each individual tone include the diameter of the tubes as well as the length and wall thickness. Each windchime has a unique tone and is available ONLY in color shown.