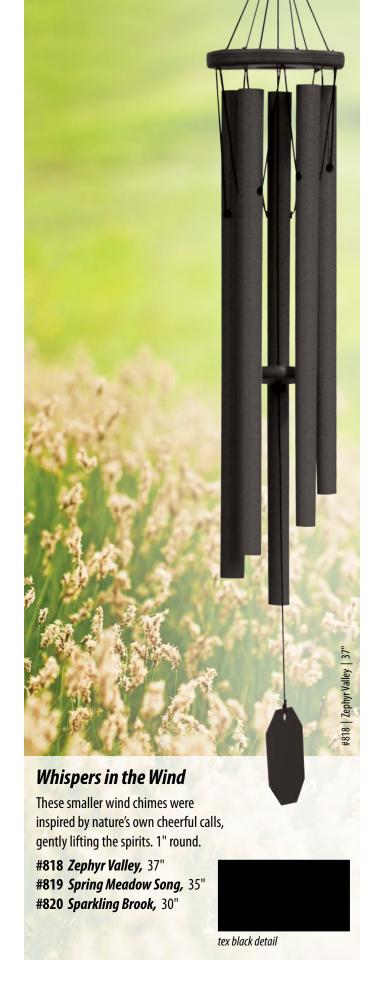

d suspension system further prolongs the life of the string.







The names and captivating tones of these wind chimes will take you on a peaceful walk through a garden of flowers. Beautiful "mayo purple" color (lavender/purple). 11/8" round.

#701 Morning Glory, 36" #702 Bleeding Heart, 41" #703 Evening Primrose, 43" #704 Canterbury Bells, 49"



mayo purple detail





#511 Tinker Belle, 32"

#512 Songbird, 36"

#513 Tranquil Rain, 41"

#514 Forest Edge, 44"



malachite detail



#### **Pacific Winds**

From the soothing sounds of an ocean breeze and a mountain serenade to the rich tones of a grandfather clock, you will love these chimes. 1" square.

#433 Grandfather Clock, 80"

#434 Church Bell, 65"

**#436 Mountain Serenade,** 48"

#437 Ocean Breeze, 36"





bronze detail











#### **Chuck Wagon Dinner Bells**

Available in Steel or Aluminum, and in 3 sizes (Small 8", Medium 12", Large 16").



Engravings are available on all chimes and make great gifts. We can engrave names, dates, clip-art of your choosing as well as many other items. Allow 1-2 weeks.





#### Hooks

Horizontal Deck Rail Hook w/Knob, 29" Vertical Deck Rail Hook, 29" Large Tree Limb Hook, 36" Medium Tree Limb Hook, 24" Small Tree Limb Hook, 12" Wall Hook w/Back Plate, 13" from wall





#### **Display Stand**

This attractive display stand is constructed of solid oak with aluminum posts. Two levels to display varied sizes of chimes. Stand displays 20-30 chimes, depending on their size.

*Display Stand,* 39" x 39" x 82" #111

### **Enchanting Flower Series** Mountain Reflections Garden Gate C