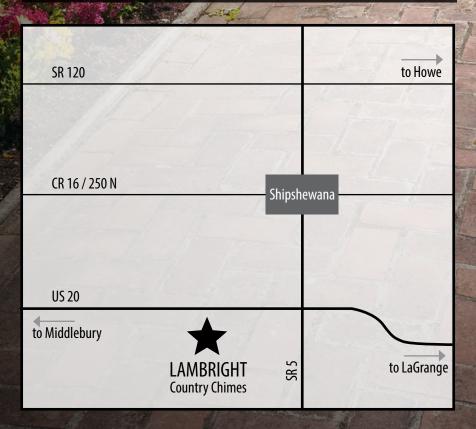

# Lambright COUNTRY CHIMES LLC

A gentle breeze and a Lambright Country Chime create a festival for the ears.

8340 W. U.S. 20, Unit #7 | Shipshewana, IN 46565 Ph. (260) 768-9138 | Fx. (260) 768-9183