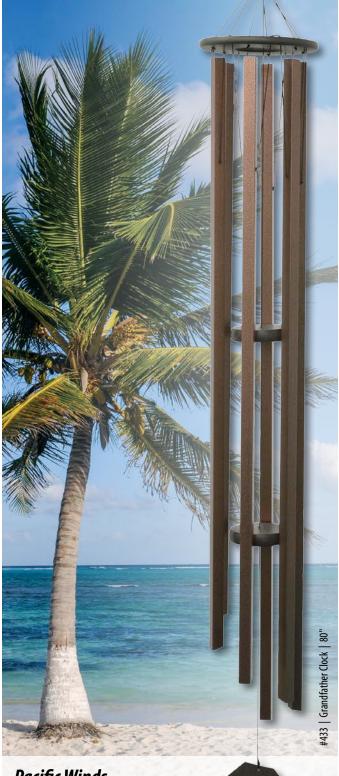

#### **Pacific Winds**

From the soothing sounds of an ocean breeze and a mountain serenade to the rich tones of a grandfather clock, you will love these chimes. 1" square.

#433 Grandfather Clock, 80"

#434 Church Bell, 65"

**#436 Mountain Serenade,** 48"

#437 Ocean Breeze, 36"

bronze detail