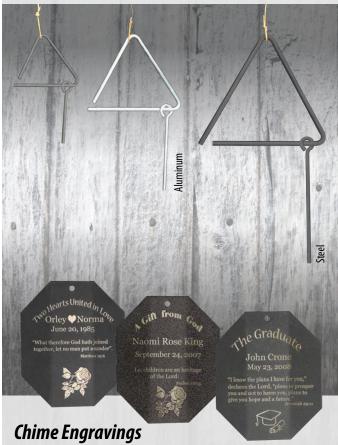

#### **Chuck Wagon Dinner Bells**

Available in Steel or Aluminum, and in 3 sizes (Small 8", Medium 12", Large 16").

Engravings are available on all chimes and make great gifts. We can engrave names, dates, clip-art of your choosing as well as many other items. Allow 1-2 weeks.