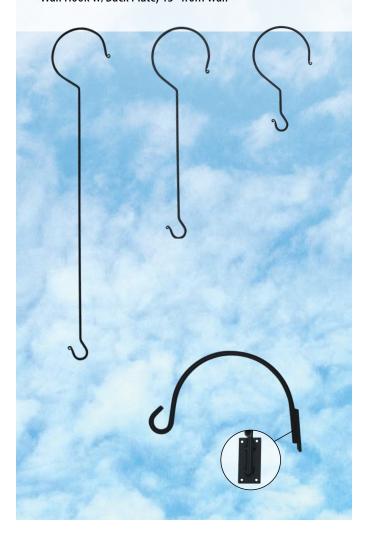

#### Hooks

Horizontal Deck Rail Hook w/Knob, 29" Vertical Deck Rail Hook, 29" Large Tree Limb Hook, 36" Medium Tree Limb Hook, 24" Small Tree Limb Hook, 12" Wall Hook w/Back Plate, 13" from wall