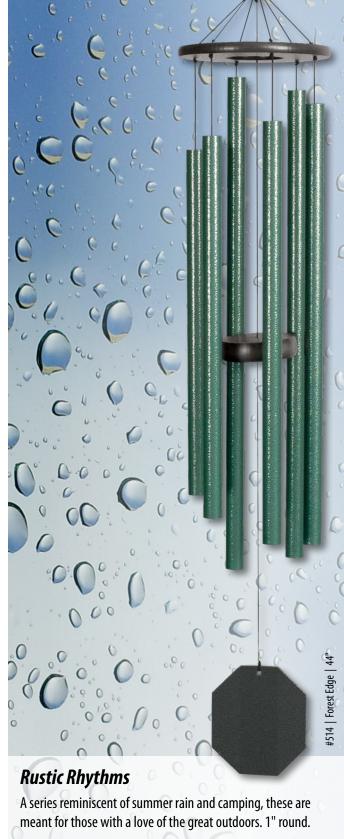

mayo purple detail

#511 Tinker Belle, 32"

#512 Songbird, 36"

#513 Tranquil Rain, 41"

#514 Forest Edge, 44"

malachite detail

#### Rustic Rhythms