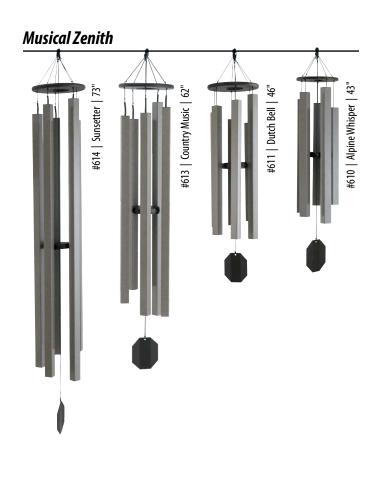

#### At Lambright Country Chimes...

all of our windchimes have a Lifetime Warranty. They are handcrafted in Shipshewana, Indiana. Aluminum tubes are powdercoated, and string is polyester UV-treated. As an alternative to wood, recycled plastic milk jugs are used to make chime tops and strikers. Some factors that determine each individual tone include the diameter of the tubes as well as the length and wall thickness. Each windchime has a unique tone and is available ONLY in color shown.

#### **Powder Coated Aluminum Tubes**

Powder coating bakes the color onto the aluminum, making it durable and more resistant to weather. It is also UV-resistant to minimize fading in sunlight. Each series of wind chimes is unique in color.

Chime tones are created by different wall thicknesses of the tubes as well as the length and diameter. Square tube chimes are meant to provide the option of a more unique, contemporary version of the common round tube chimes.