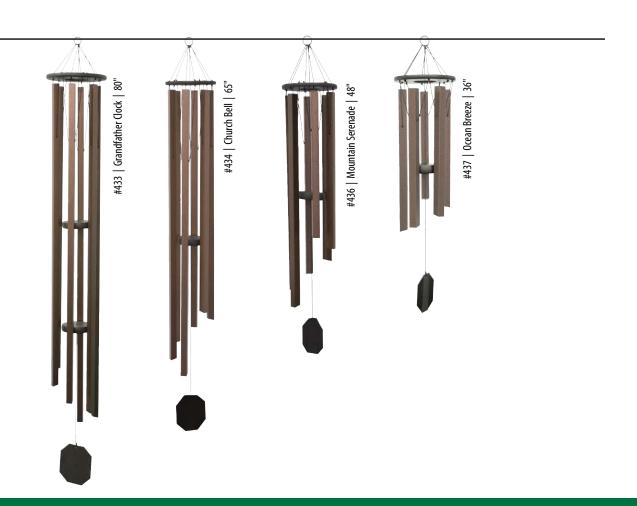

#### **Pacific Winds**

From the soothing sounds of an ocean breeze and a mountain serenade to the rich tones of a grandfather clock, you will love these chimes. 1" square.

#433 Grandfather Clock, 80"

#434 Church Bell, 65"

**#436 Mountain Serenade,** 48"

#437 Ocean Breeze, 36"

bronze detail