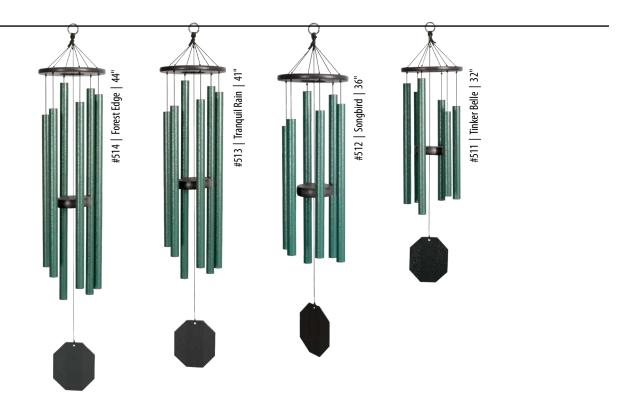

mayo purple detail

#511 Tinker Belle, 32"

#512 Songbird, 36"

#513 Tranquil Rain, 41"

#514 Forest Edge, 44"

malachite detail