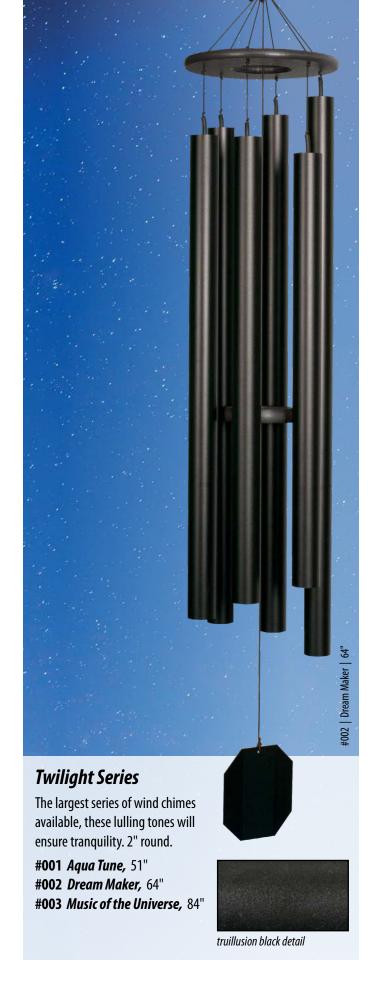

of-a-kind suspension system further prolongs the life of the string.







The names and captivating tones of these wind chimes will take you on a peaceful walk through a garden of flowers. Beautiful "mayo purple" color (lavender/purple). 11/8" round.

#701 Morning Glory, 36" #702 Bleeding Heart, 41" #703 Evening Primrose, 43" #704 Canterbury Bells, 49"



mayo purple detail





#511 Tinker Belle, 32"

#512 Songbird, 36"

#513 Tranquil Rain, 41"

#514 Forest Edge, 44"



malachite detail



#### **Pacific Winds**

From the soothing sounds of an ocean breeze and a mountain serenade to the rich tones of a grandfather clock, you will love these chimes. 1" square.

#433 Grandfather Clock, 80"

#434 Church Bell, 65"

**#436 Mountain Serenade,** 48"

#437 Ocean Breeze, 36"





bronze detail











#### **Chuck Wagon Dinner Bells**

Available in Steel or Aluminum, and in 3 sizes (Small 8", Medium 12", Large 16").



Engravings are available on all chimes and make great gifts. We can engrave names, dates, clip-art of your choosing as well as many other items. Allow 1-2 weeks.





#### Hooks

Horizontal Deck Rail Hook w/Knob, 29" Vertical Deck Rail Hook, 29" Large Tree Limb Hook, 36" Medium Tree Limb Hook, 24" Small Tree Limb Hook, 12" Wall Hook w/Back Plate, 13" from wall





#### **Display Stand**

This attractive display stand is constructed of solid oak with aluminum posts. Two levels to display varied sizes of chimes. Stand displays 20-30 chimes, depending on their size.

*Display Stand,* 39" x 39" x 82" #111

### **Enchanting Flower Series** Mountain Reflections Garde