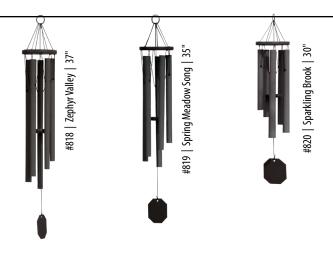

#### At Lambright Country Chimes...

all of our windchimes have a Lifetime Warranty. They are handcrafted in Shipshewana, Indiana. Aluminum tubes are powdercoated, and string is polyester UV-treated. As an alternative to wood, recycled plastic milk jugs are used to make chime tops and strikers. Some factors that determine each individual tone include the diameter of the tubes as well as the length and wall thickness. Each windchime has a unique tone and is available ONLY in color shown.

#### **Powder Coated Aluminum Tubes**

Powder coating bakes the color onto the aluminum, making it durable and more resistant to weather. It is also UV-resistant to minimize fading in sunlight. Each series of wind chimes is unique in color.

Chime tones are created by different wall thicknesses of the tubes as well as the length and diameter. Square tube chimes are meant to provide the option of a more unique, contemporary version of the common round tube chimes.