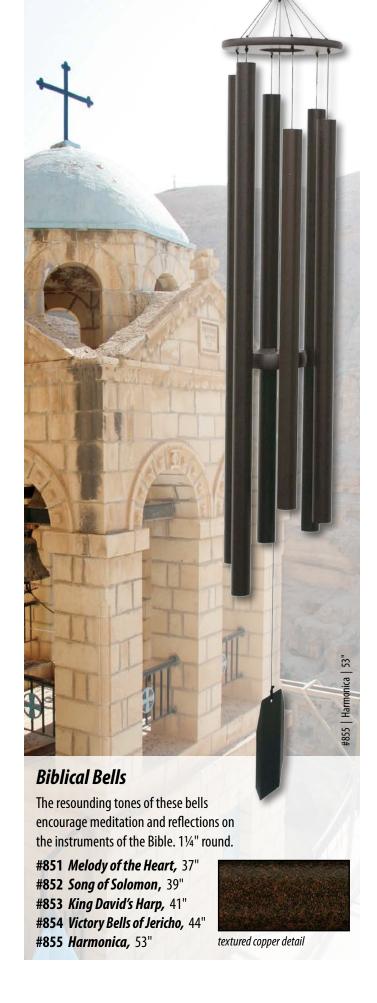

### **Enchanting Flower Series** Mountain Reflections Garden Gate Chorus #200 | Morning Song | 25" #701 | Morning Glory | 36" #301 | Spirit of Maroon Bells | 75" #702 | Bleeding Heart | 41" #703 | Evening Primrose | 43" #704 | Canterbury Bells | 49" **Biblical Bells** #855 | Harmonica | 53" #851 | Melody of the Heart | 37" #854 | Victory Bells of Jericho | 44" #853 | King David's Harp | 41" #852 | Song of Solomon | 39"