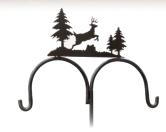

#### Hok Hangers

Small - 5 Feet Large - 8 Feet \*Globes & weather vane not available with Large 8 Hook Hanger\*

### Hold Hangers

Elk Decal Option

Deer (1) Decal Option

Deer (2) Decal Option

Bear Decal Option

Fish Decal Option

Moose Decal Option

Dragonfly Decal Option