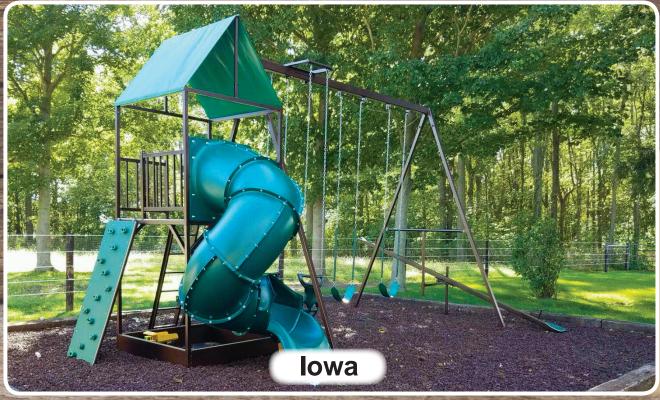

#### Silhouette

- 3 Position A Frame
- 3x4' Tower with Canvas
- 10' Slide
- 10' Monkey Bars with Loops
- Double Glider
- 2 Belt Swings

- 3 Position A Frame
- 3x4' Platform
- 8' Slide
- 3 Belt Swings

- 3 Position A Frame
- 3x4' Platform
- Rock Climb
- 8' Slide
- 5' Monkey Bars
- Teeter Totter
- Double Glider
- 2 Belt Swings