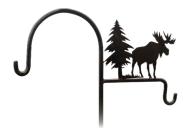

#### Hok Hangers

Small - 5 Feet Large - 8 Feet \*Globes & weather vane not available with Large 8 Hook Hanger\*

### Hold Hangers

Elk Decal Option

Deer (1) Decal Option

Deer (2) Decal Option

Bear Decal Option

Fish Decal Option

Moose Decal Option

Dragonfly Decal Option