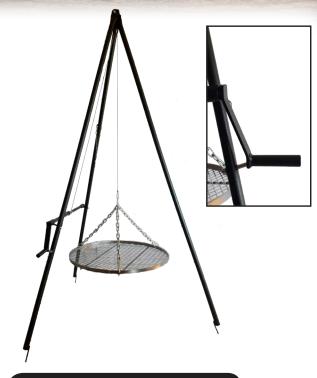

## 

4' Tripod

5' Tripod

6' Tripod with Winch

\*Grills Not Included

#### 

\*Accessories Not Included

Display Rack

\*Free w/Purchase of Grills

30"

Firepit Chimnea

Grilling Kart

30" Fire Pit Winch (shown with display only pot)