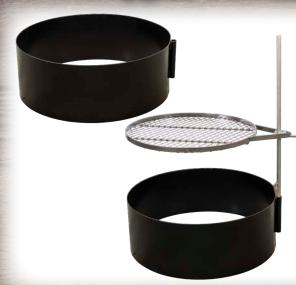

### Fampers' Dream

Shown with Optional Grill

Portable Fire Pit in a Bag

Everything you need fits together in the carrying case

Fire Starter