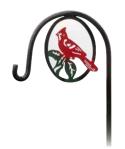

Heron Decal Option

Butterfly Decal Option

Cardinal Decal Option

Hummingbird (1) Decal Option

Hummingbird (2) Decal Option

Heart Plant Stands One Size 10", 12", 14"

Stars 8", 14", 20", Colors: White, Blue, Burgundy , Black