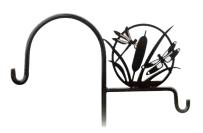

#### Hok Hangers

Small - 5 Feet Large - 8 Feet \*Globes & weather vane not available with Large 8 Hook Hanger\*

### Hold Hangers

Elk Decal Option

Deer (1) Decal Option

Deer (2) Decal Option

Bear Decal Option

Fish Decal Option

Moose Decal Option

Dragonfly Decal Option