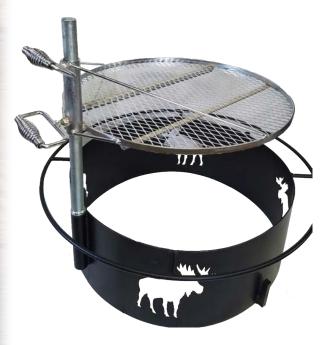

## Residential Fire Bings

24" Fire Ring

30" Fire Ring

#### Besidental Life Pils

24" Fire Pit

30" Fire Pit

#### Camping Fire Pils

19" Fire Pit

24" Fire Pit

29" Fire Pit

#### LEGH SOME BILLING

All fire pit plates available with the scene of your choice. **We can do custom!** 

Put any logo or wording on fire ring. Call for pricing.

Ask about a free display rack!

Hire Pit Plate Bag

Fish (1)

Wolf

Horse (1)

Horse (2)

**End of Trail** 

Fish (2)

Butterfly

Moon

Turkey (2)

Geese

**Ducks** 

**Pheasant** 

Deer (1)

Deer (2)

Moose

Elk