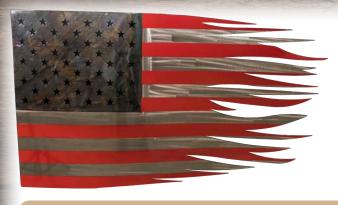

American Flags Large, Medium and Small

Police American Flags Large, Medium and Small

Fireman American Flags Large, Medium and Small

Available Flag Sizes:

26"x45" 20"x34" 13"x23"

2nd Amendment American Flags Large, Medium and Small