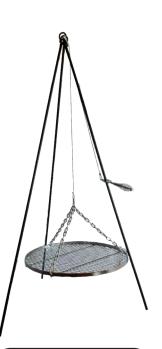

esidential Fire Bings



24" Fire Ring



30" Fire Ring

#### Besidental Life Pils



24" Fire Pit



30" Fire Pit

#### Camping Fire Pils



19" Fire Pit



24" Fire Pit



29" Fire Pit

#### LEGH SOME BILLING

All fire pit plates available with the scene of your choice. **We can do custom!** 

Put any logo or wording on fire ring. Call for pricing.

Ask about a free display rack!







Hire Pit Plate Bag

Fish (1)

Wolf







Horse (1)

Horse (2)

**End of Trail** 







Fish (2)



Butterfly



Moon



Turkey (2)



Geese



**Ducks** 



**Pheasant** 







Deer (1)



Deer (2)



Moose



Elk







Nickel Plated Campfire Grill 16", 20", 24"

Nickel Plated Hot Dog Grill 14"







29" Adjustable Grill
\*Fits 30" ONLY



Hammer Stake Campfire Grill 16", 20", 24"

## 



4' Tripod



5' Tripod



6' Tripod with Winch

\*Grills Not Included

### Popeom Waker

## Thying Pans



Popcorn Maker





Stainless
Steel Frying
Pan
16", 20"



#### 



\*Accessories Not Included

Display Rack

\*Free w/Purchase of Grills







30"

Firepit Chimnea



Grilling Kart





30" Fire Pit Winch (shown with display only pot)





Spark Cover 24", 30"

#### Hok Hangers



Small - 5 Feet Large - 8 Feet \*Globes & weather vane not available with Large 8 Hook Hanger\*

# Hook Hangers



Plain Single Hook Hanger



Plain Double Hook Hanger



Plain 3 Hook Hanger



Plain 4 Hook Hanger



Plain 6 Hook Hanger



Wall Hooks 12", 18"

### Hold Hangers



Elk Decal Option



Deer (1) Decal Option



Deer (2) Decal Option



Bear Decal Option



Fish Decal Option



Moose Decal Option



Dragonf