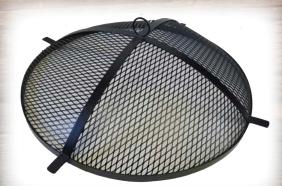

Call for pricing.

Ask about a free display rack!







Hire Pit Plate Bag

Fish (1)

Wolf







Horse (1)

Horse (2)

**End of Trail** 







Fish (2)



Butterfly



Moon



Turkey (2)



Geese



**Ducks** 



**Pheasant** 







Deer (1)



Deer (2)



Moose



Elk







Nickel Plated Campfire Grill 16", 20", 24"

Nickel Plated Hot Dog Grill 14"







29" Adjustable Grill
\*Fits 30" ONLY



Hammer Stake Campfire Grill 16", 20", 24"

## 



4' Tripod



5' Tripod



6' Tripod with Winch

\*Grills Not Included

### Popeom Waker

## Thying Pans



Popcorn Maker





Stainless
Steel Frying
Pan
16", 20"



#### 



\*Accessories Not Included

Display Rack

\*Free w/Purchase of Grills







30"

Firepit Chimnea



Grilling Kart





30" Fire Pit Winch (shown with display only pot)





Spark Cover 24", 30"

#### Hok Hangers



Small - 5 Feet Large - 8 Feet \*Globes & weather vane not available with Large 8 Hook Hanger\*

# Hook Hangers



Plain Single Hook Hanger



Plain Double Hook Hanger



Plain 3 Hook Hanger



Plain 4 Hook Hanger



Plain 6 Hook Hanger



Wall Hooks 12", 18"

### Hold Hangers



Elk Decal Option



Deer (1) Decal Option



Deer (2) Decal Option



Bear Decal Option



Fish Decal Option



Moose Decal Option



Dragonfly Decal Option



Heron Decal Option



Butterfly Decal Option



Cardinal Decal Option



Hummingbird (1) Decal Option



Hummingbird (2) Decal Option





Heart Plant Stands One Size 10", 12", 14"



Stars 8", 14", 20", Colors: White, Blue, Burgundy , Black







American Flags Large, Medium and Small







Police American Flags