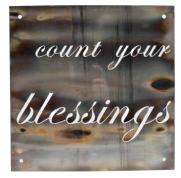

ion



Heron Decal Option



Butterfly Decal Option



Cardinal Decal Option



Hummingbird (1) Decal Option



Hummingbird (2) Decal Option





Heart Plant Stands One Size 10", 12", 14"



Stars 8", 14", 20", Colors: White, Blue, Burgundy , Black







American Flags Large, Medium and Small







Police American Flags Large, Medium and Small







Fireman American Flags Large, Medium and Small





Available Flag Sizes:

26"x45" 20"x34" 13"x23"



2nd Amendment American Flags Large, Medium and Small

# Hampground Charroal Pit

# Campground Ring





### Fampers' Dream

Shown with Optional Grill



Portable Fire Pit in a Bag



Everything you need fits together in the carrying case



Fire Starter









# Famping Appasories





Cup Holders



#### Gustom Metal Signs



















Call for an estimate on your custom sign design.