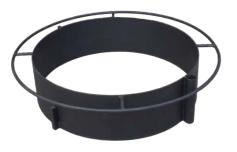

Double Glider
- 2 Belt Swings



- 3 Position A Frame
- Platform 2x2'
- 10' Slide
- Teeter Totter
- Trapeze Bar
- 2 Belt Swings

#### Silhouette



- 3 Position A Frame
- 12x22" Platform
- 8' Slide
- Trapeze Bar
- 2 Belt Swings

- 3 Position A Frame • 3x4' Platform
- 5X1 1 latioiii
- 6x6' Sandbox
- 10' Slide
- Double Glider
- 2 Belt Swings



# Afrang Popph Swing



# Campines de l'



#### Smokeless Fire Pik

#### It Really Does Work!



Watch a video of the Smokeless Fire Pit in action.

Hot oxygen enters the top of the pit through small holes, mixing with the smoke and causing it to reburn

Secondary air supply rises through double outer walls and exits holes at the top of the pit

2 Sizes Available: 18" and 26".

Main air supply enters through bottom holes

## Residential Fire Bings



24" Fire Ring



30" Fire Ring

#### Besidental Life Pils



24" Fire Pit



30" Fire Pit

#### Camping Fire Pils



19" Fire Pit



24" Fire Pit



29" Fire Pit

#### LEGH SOME BILLING

All fire pit plates available with the scene of your choice. **We can do custom!** 

Put any logo or wording on fire ring. Call for pricing.

Ask about a free display rack!







Hire Pit Plate Bag

Fish (1)

Wolf







Horse (1)

Horse (2)

**End of Trail** 







Fish (2)



Butterfly



Moon



Turkey (2)



Geese



**Ducks** 



**Pheasant** 







Deer (1)



Deer (2)



Moose



Elk







Nickel Plated Campfire Grill 16", 20", 24"

Nickel Plated Hot Dog Grill 14"







29" Adjustable Grill
\*Fits 30" ONLY



Hammer Stake Campfire Grill 16", 20", 24"

## 



4' Tripod



5' Tripod



6' Tripo