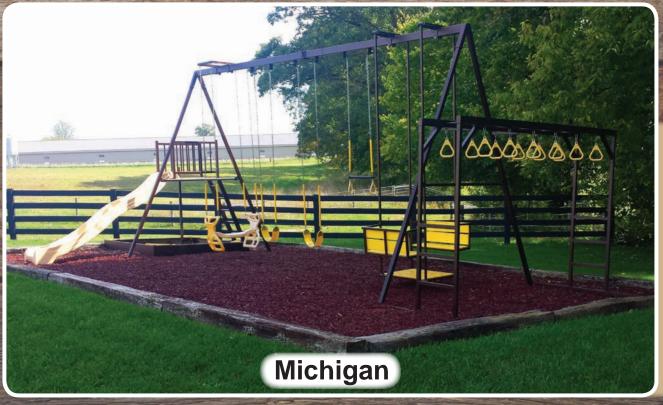

#### **Standard**

- 5 Position A Frame
- Double Tower 48x54"
- 7' High Platform
- Rock Climb
- Tube Slide
- 10' Slide
- Teeter Totter
- Double Glider
- Plastic Glider
- 2 Belt Swings
- Baby Swing

- 2x3 Platform
- 10' Slide
- Teeter Totter
- Trapeze Bar
- Double Glider
- 3 Belt Swings