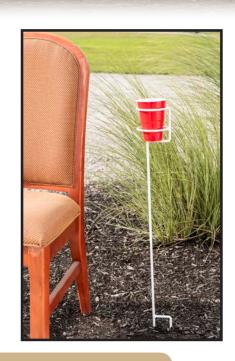

ecal Option



Moose Decal Option



Dragonfly Decal Option



Heron Decal Option



Butterfly Decal Option



Cardinal Decal Option



Hummingbird (1) Decal Option



Hummingbird (2) Decal Option





Heart Plant Stands One Size 10", 12", 14"



Stars 8", 14", 20", Colors: White, Blue, Burgundy , Black







American Flags Large, Medium and Small







Police American Flags Large, Medium and Small







Fireman American Flags Large, Medium and Small





Available Flag Sizes:

26"x45" 20"x34" 13"x23"



2nd Amendment American Flags Large, Medium and Small

# Hampground Charroal Pit

# Campground Ring





### Fampers' Dream

Shown with Optional Grill



Portable Fire Pit in a Bag



Everything you need fits together in the carrying case



Fire Starter









# Famping Appasories





Cup Holders



#### Gustom Metal Signs



















Call for an estimate on your custom sign design.