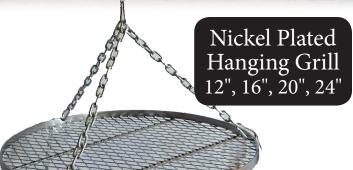

Nickel Plated Campfire Grill 16", 20", 24"

Nickel Plated Hot Dog Grill 14"

29" Adjustable Grill
\*Fits 30" ONLY

Hammer Stake Campfire Grill 16", 20", 24"