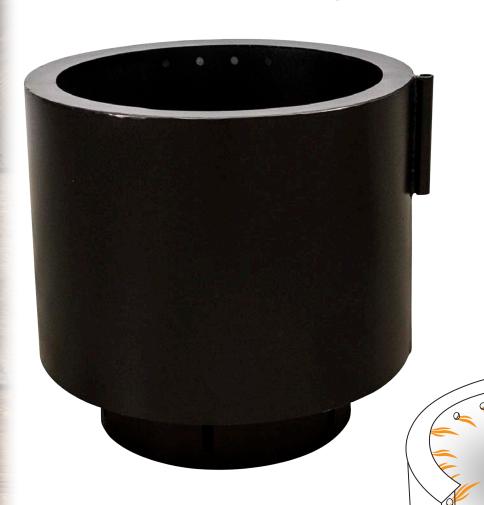

#### Smokeless Fire Pik

#### It Really Does Work!

Watch a video of the Smokeless Fire Pit in action.

Hot oxygen enters the top of the pit through small holes, mixing with the smoke and causing it to reburn

Secondary air supply rises through double outer walls and exits holes at the top of the pit

2 Sizes Available: 18" and 26".

Main air supply enters through bottom holes