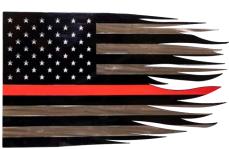

American Flags Large, Medium and Small

Police American Flags Large, Medium and Small

Fireman American Flags Large, Medium and Small

Available Flag Sizes:

26"x45" 20"x34" 13"x23"

2nd Amendment American Flags Large, Medium and Small