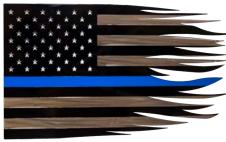

American Flags Large, Medium and Small

Police American Flags Large, Medium and Small

Fireman American Flags Large, Medium and Small

Available Flag Sizes:

26"x45" 20"x34" 13"x23"

2nd Amendment American Flags Large, Medium and Small