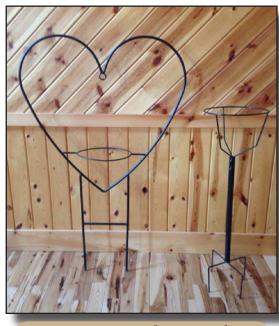

Heron Decal Option

Butterfly Decal Option

Cardinal Decal Option

Hummingbird (1) Decal Option

Hummingbird (2) Decal Option

Heart Plant Stands One Size 10", 12", 14"

Stars 8", 14", 20", Colors: White, Blue, Burgundy , Black