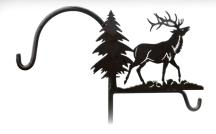

#### Hok Hangers

Small - 5 Feet Large - 8 Feet \*Globes & weather vane not available with Large 8 Hook Hanger\*

### Hold Hangers

Elk Decal Option

Deer (1) Decal Option

Deer (2) Decal Option

Bear Decal Option

Fish Decal Option

Moose Decal Option

Dragonfly Decal Option