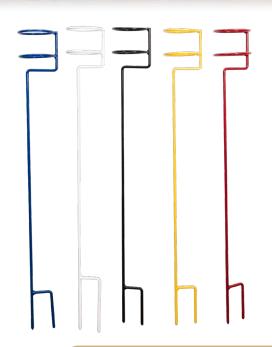

Decal Option



Moose Decal Option



Dragonfly Decal Option



Heron Decal Option



Butterfly Decal Option



Cardinal Decal Option



Hummingbird (1) Decal Option



Hummingbird (2) Decal Option





Heart Plant Stands One Size 10", 12", 14"



Stars 8", 14", 20", Colors: White, Blue, Burgundy , Black







American Flags Large, Medium and Small







Police American Flags Large, Medium and Small







Fireman American Flags Large, Medium and Small





Available Flag Sizes:

26"x45" 20"x34" 13"x23"



2nd Amendment American Flags Large, Medium and Small

# Hampground Charroal Pit

# Campground Ring





### Fampers' Dream

Shown with Optional Grill



Portable Fire Pit in a Bag



Everything you need fits together in the carrying case



Fire Starter









# Famping Appasories





Cup Holders



#### Gustom Metal Signs



















Call for an estimate on your custom sign design.