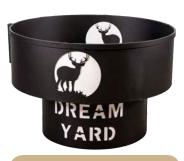

#### Camping Fire Pils

19" Fire Pit

24" Fire Pit

29" Fire Pit

Turkey (2)

Geese

**Ducks** 

**Pheasant** 

Deer (1)

Deer (2)

Moose

Elk