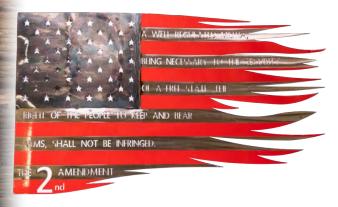

American Flags Large, Medium and Small

Police American Flags Large, Medium and Small

Fireman American Flags Large, Medium and Small

Available Flag Sizes:

26"x45" 20"x34" 13"x23"

2nd Amendment American Flags Large, Medium and Small