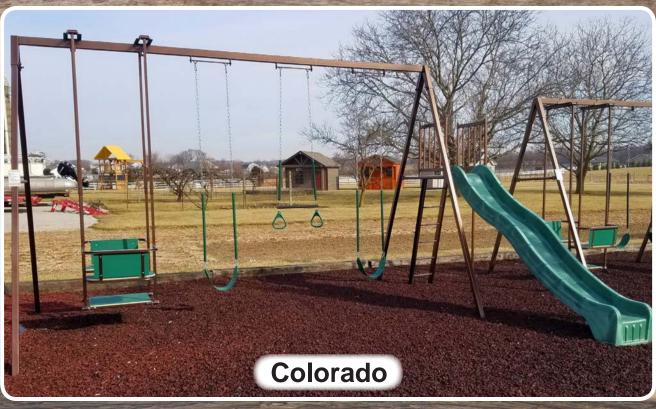

#### **Standard**

- 5 Position A Frame
- Double Tower 48x54"
- 7' High Platform
- Rock Climb
- Tube Slide
- 10' Slide
- Teeter Totter
- Double Glider
- Plastic Glider
- 2 Belt Swings
- Baby Swing

- 2x3 Platform
- 10' Slide
- Teeter Totter
- Trapeze Bar
- Double Glider
- 3 Belt Swings