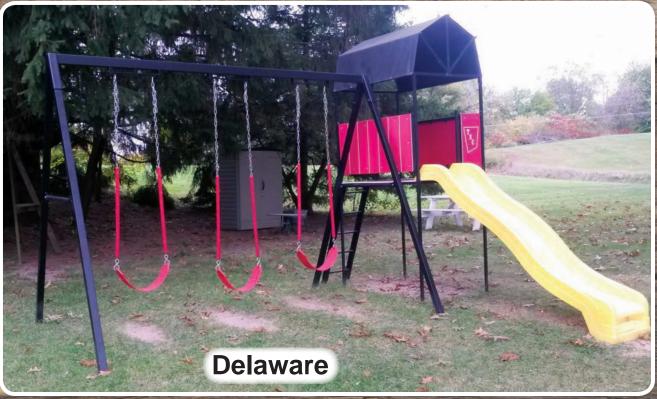

#### **Standard**

- 4 Position A Frame
- Platform 48x54"
- 10' Slide
- Tire Swing
- Double Glider
- 2 Belt Swings

- 3 Position A Frame
- 7' High Platform with Canvas
- Kids Picnic Table
- Rock Climb
- 14' Slide
- 10' Monkey Bars
- Double Glider
- 2 Belt Swings