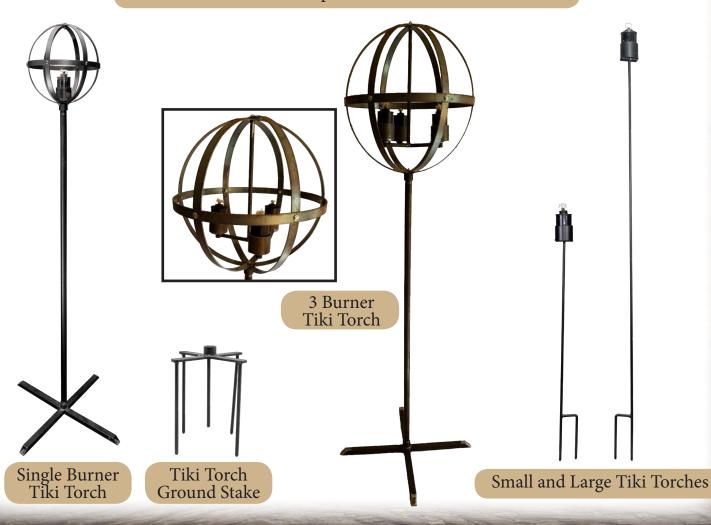

Moose Decal Option



Dragonfly Decal Option



Heron Decal Option



Butterfly Decal Option



Cardinal Decal Option



Hummingbird (1) Decal Option



Hummingbird (2) Decal Option





Heart Plant Stands One Size 10", 12", 14"



Stars 8", 14", 20", Colors: White, Blue, Burgundy , Black







American Flags Large, Medium and Small







Police American Flags Large, Medium and Small







Fireman American Flags Large, Medium and Small





Available Flag Sizes:

26"x45" 20"x34" 13"x23"



2nd Amendment American Flags Large, Medium and Small

# Hampground Charroal Pit

# Campground Ring





### Fampers' Dream

Shown with Optional Grill



Portable Fire Pit in a Bag



Everything you need fits together in the carrying case



Fire Starter









# Famping Appasories





Cup Holders



#### Gustom Metal Signs



















Call for an estimate on your custom sign design.