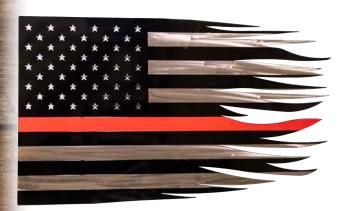

American Flags Large, Medium and Small

Police American Flags Large, Medium and Small

Fireman American Flags Large, Medium and Small

Available Flag Sizes:

26"x45" 20"x34" 13"x23"

2nd Amendment American Flags Large, Medium and Small