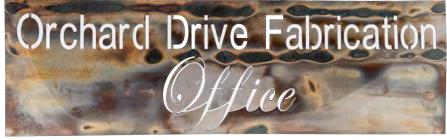

Option



Heron Decal Option



Butterfly Decal Option



Cardinal Decal Option



Hummingbird (1) Decal Option



Hummingbird (2) Decal Option





Heart Plant Stands One Size 10", 12", 14"



Stars 8", 14", 20", Colors: White, Blue, Burgundy , Black







American Flags Large, Medium and Small







Police American Flags Large, Medium and Small







Fireman American Flags Large, Medium and Small





Available Flag Sizes:

26"x45" 20"x34" 13"x23"



2nd Amendment American Flags Large, Medium and Small

# Hampground Charroal Pit

# Campground Ring





### Fampers' Dream

Shown with Optional Grill



Portable Fire Pit in a Bag



Everything you need fits together in the carrying case



Fire Starter









# Famping Appasories





Cup Holders



#### Gustom Metal Signs



















Call for an estimate on your custom sign design.