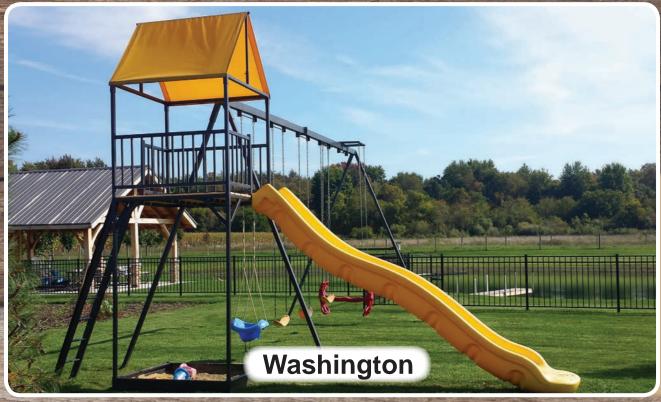

#### Silhouette

- 4 Position A Frame
- Platform 22x22"
- 10' Slide
- Trapeze Bar
- Double Glider
- 2 Belt Swings