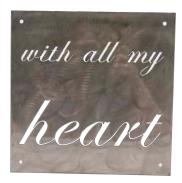

ly Decal Option



Heron Decal Option



Butterfly Decal Option



Cardinal Decal Option



Hummingbird (1) Decal Option



Hummingbird (2) Decal Option





Heart Plant Stands One Size 10", 12", 14"



Stars 8", 14", 20", Colors: White, Blue, Burgundy , Black







American Flags Large, Medium and Small







Police American Flags Large, Medium and Small







Fireman American Flags Large, Medium and Small





Available Flag Sizes:

26"x45" 20"x34" 13"x23"



2nd Amendment American Flags Large, Medium and Small

# Hampground Charroal Pit

# Campground Ring





### Fampers' Dream

Shown with Optional Grill



Portable Fire Pit in a Bag



Everything you need fits together in the carrying case



Fire Starter









# Famping Appasories





Cup Holders



#### Gustom Metal Signs



















Call for an estimate on your custom sign design.