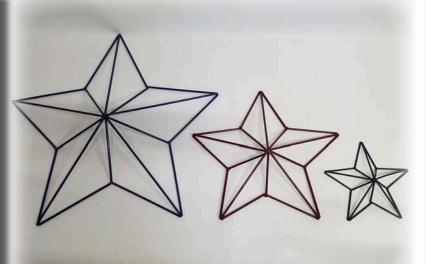

Heron Decal Option

Butterfly Decal Option

Cardinal Decal Option

Hummingbird (1) Decal Option

Hummingbird (2) Decal Option

Heart Plant Stands One Size 10", 12", 14"

Stars 8", 14", 20", Colors: White, Blue, Burgundy , Black