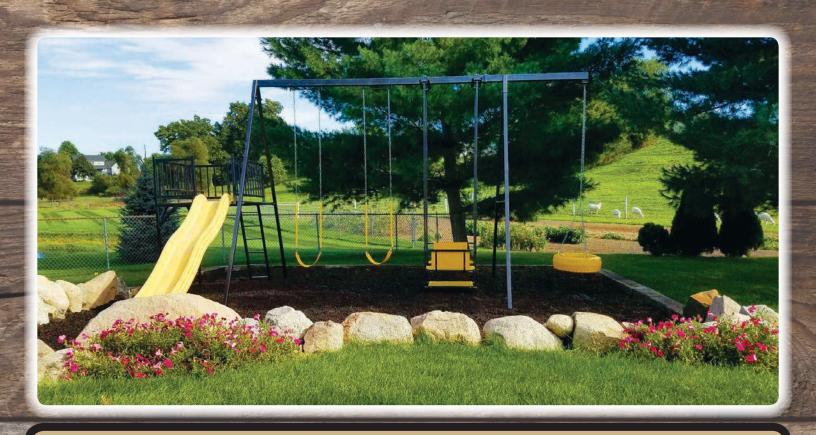

#### **Standard**

- 5 Position A Frame
- Double Tower 48x54"
- 7' High Platform
- Rock Climb
- Tube Slide
- 10' Slide
- Teeter Totter
- Double Glider
- Plastic Glider
- 2 Belt Swings
- Baby Swing

- 2x3 Platform
- 10' Slide
- Teeter Totter
- Trapeze Bar
- Double Glider
- 3 Belt Swings