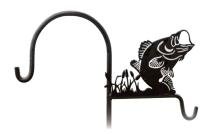

#### Hok Hangers

Small - 5 Feet Large - 8 Feet \*Globes & weather vane not available with Large 8 Hook Hanger\*

### Hold Hangers

Elk Decal Option

Deer (1) Decal Option

Deer (2) Decal Option

Bear Decal Option

Fish Decal Option

Moose Decal Option

Dragonfly Decal Option