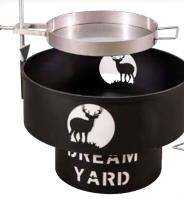

#### LEGH SOME BILLING

All fire pit plates available with the scene of your choice. **We can do custom!** 

Put any logo or wording on fire ring. Call for pricing.

Ask about a free display rack!

Hire Pit Plate Bag

Fish (1)

Wolf

Horse (1)

Horse (2)

**End of Trail** 

Fish (2)

Butterfly

Moon

Turkey (2)

Geese

**Ducks** 

**Pheasant** 

Deer (1)

Deer (2)

Moose

Elk