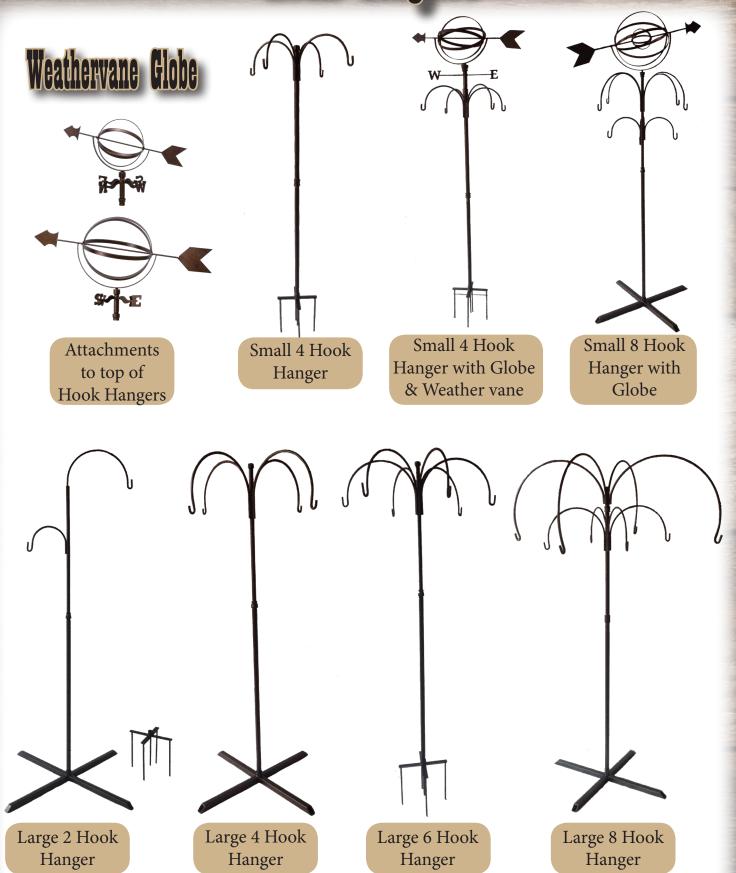

#### Hok Hangers

Small - 5 Feet Large - 8 Feet \*Globes & weather vane not available with Large 8 Hook Hanger\*

# Hook Hangers

Plain Single Hook Hanger

Plain Double Hook Hanger

Plain 3 Hook Hanger

Plain 4 Hook Hanger

Plain 6 Hook Hanger

Wall Hooks 12", 18"