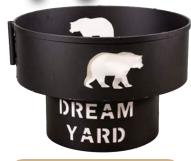

#### Camping Fire Pils

19" Fire Pit

24" Fire Pit

29" Fire Pit

### Hold Hangers

Elk Decal Option

Deer (1) Decal Option

Deer (2) Decal Option

Bear Decal Option

Fish Decal Option

Moose Decal Option

Dragonfly Decal Option