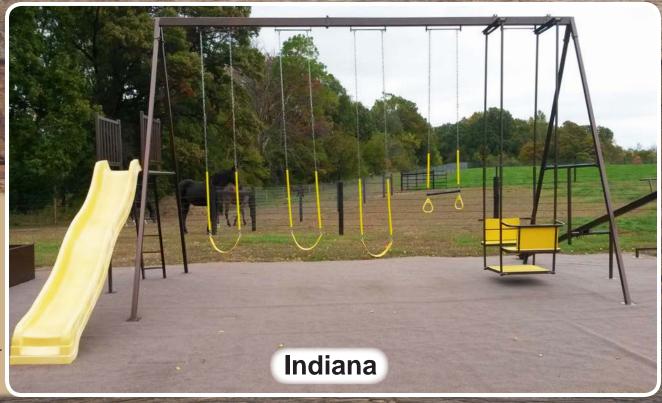

#### **Standard**

- 4 Position A Frame
- Platform 48x54"
- 10' Slide
- Tire Swing
- Double Glider
- 2 Belt Swings

- 3 Position A Frame
- 7' High Platform with Canvas
- Kids Picnic Table
- Rock Climb
- 14' Slide
- 10' Monkey Bars
- Double Glider
- 2 Belt Swings