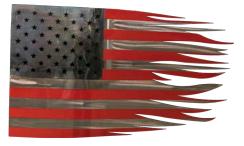

American Flags Large, Medium and Small

Police American Flags Large, Medium and Small

Fireman American Flags Large, Medium and Small

Available Flag Sizes:

26"x45" 20"x34" 13"x23"

2nd Amendment American Flags Large, Medium and Small