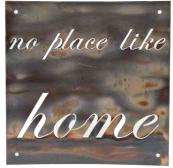

ption



Heron Decal Option



Butterfly Decal Option



Cardinal Decal Option



Hummingbird (1) Decal Option



Hummingbird (2) Decal Option





Heart Plant Stands One Size 10", 12", 14"



Stars 8", 14", 20", Colors: White, Blue, Burgundy , Black







American Flags Large, Medium and Small







Police American Flags Large, Medium and Small







Fireman American Flags Large, Medium and Small





Available Flag Sizes:

26"x45" 20"x34" 13"x23"



2nd Amendment American Flags Large, Medium and Small

# Hampground Charroal Pit

# Campground Ring





### Fampers' Dream

Shown with Optional Grill



Portable Fire Pit in a Bag



Everything you need fits together in the carrying case



Fire Starter









# Famping Appasories





Cup Holders



#### Gustom Metal Signs



















Call for an estimate on your custom sign design.