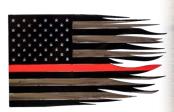

American Flags Large, Medium and Small

Police American Flags Large, Medium and Small

Fireman American Flags Large, Medium and Small

Available Flag Sizes:

26"x45" 20"x34" 13"x23"

2nd Amendment American Flags Large, Medium and Small