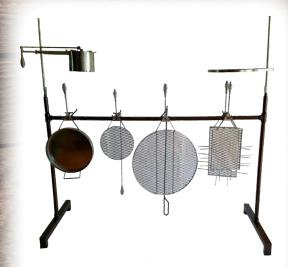

Nickel Plated Campfire Grill 16", 20", 24"

Nickel Plated Hot Dog Grill 14"

29" Adjustable Grill
\*Fits 30" ONLY

Hammer Stake Campfire Grill 16", 20", 24"

## 

4' Tripod

5' Tripod

6' Tripod with Winch

\*Grills Not Included