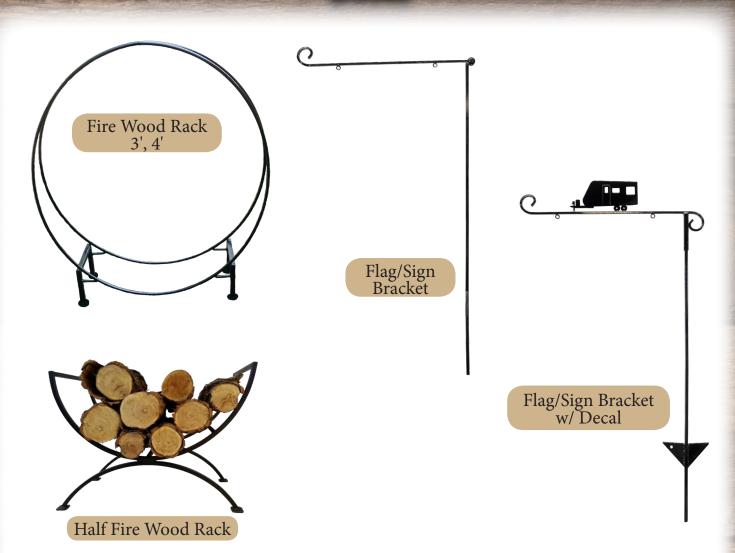

#### Hok Hangers

Small - 5 Feet Large - 8 Feet \*Globes & weather vane not available with Large 8 Hook Hanger\*

# Hook Hangers

Plain Single Hook Hanger

Plain Double Hook Hanger

Plain 3 Hook Hanger

Plain 4 Hook Hanger

Plain 6 Hook Hanger

Wall Hooks 12", 18"

American Flags Large, Medium and Small

Police American Flags Large, Medium and Small

Fireman American Flags Large, Medium and Small

Available Flag Sizes:

26"x45" 20"x34" 13"x23"

2nd Amendment American Flags Large, Medium and Small