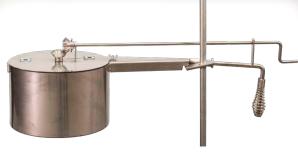

#### Smokeless Fire Pik

#### It Really Does Work!

Watch a video of the Smokeless Fire Pit in action.

Hot oxygen enters the top of the pit through small holes, mixing with the smoke and causing it to reburn

Secondary air supply rises through double outer walls and exits holes at the top of the pit

2 Sizes Available: 18" and 26".

Main air supply enters through bottom holes