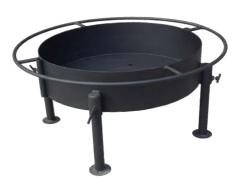

form 2x2'
- 10' Slide
- Teeter Totter
- Trapeze Bar
- 2 Belt Swings

#### Silhouette



- 3 Position A Frame
- 12x22" Platform
- 8' Slide
- Trapeze Bar
- 2 Belt Swings

- 3 Position A Frame • 3x4' Platform
- 5X1 1 latioiii
- 6x6' Sandbox
- 10' Slide
- Double Glider
- 2 Belt Swings



# Afrang Popph Swing



# Campines de l'



#### Smokeless Fire Pik

#### It Really Does Work!



Watch a video of the Smokeless Fire Pit in action.

Hot oxygen enters the top of the pit through small holes, mixing with the smoke and causing it to reburn

Secondary air supply rises through double outer walls and exits holes at the top of the pit

2 Sizes Available: 18" and 26".

Main air supply enters through bottom holes

## Residential Fire Bings



24" Fire Ring



30" Fire Ring

#### Besidental Life Pils



24" Fire Pit



30" Fire Pit

#### Camping Fire Pils



19" Fire Pit



24" Fire Pit



29" Fire Pit

#### LEGH SOME BILLING

All fire pit plates available with the scene of your choice. **We can do custom!** 

Put any logo or wording on fire ring. Call for pricing.

Ask about a free display rack!







Hire Pit Plate Bag

Fish (1)

Wolf







Horse (1)

Horse (2)

**End of Trail** 







Fish (2)



Butterfly



Moon



Turkey (2)



Geese



**Ducks** 



**Pheasant** 







Deer (1)



Deer (2)



Moose



Elk







Nickel Plated Campfire Grill 16", 20", 24"

Nickel Plated Hot Dog Grill 14"







29" Adjustable Grill
\*Fits 30" ONLY



Hammer Stake Campfire Grill 16", 20", 24"

## 



4' Tripod



5' Tripod



6' Tripod with Winch

\*Grills Not Included

### Popeom Waker

## Thy