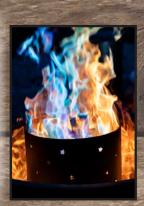

#### Smokeless Fire Pik

#### It Really Does Work!

Watch a video of the Smokeless Fire Pit in action.

Hot oxygen enters the top of the pit through small holes, mixing with the smoke and causing it to reburn

Secondary air supply rises through double outer walls and exits holes at the top of the pit

2 Sizes Available: 18" and 26".

Main air supply enters through bottom holes