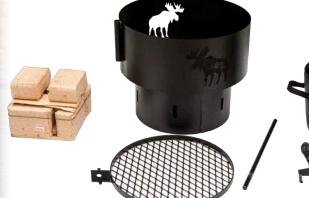

#### Smokeless Fire Pik

#### It Really Does Work!

Watch a video of the Smokeless Fire Pit in action.

Hot oxygen enters the top of the pit through small holes, mixing with the smoke and causing it to reburn

Secondary air supply rises through double outer walls and exits holes at the top of the pit

2 Sizes Available: 18" and 26".

Main air supply enters through bottom holes