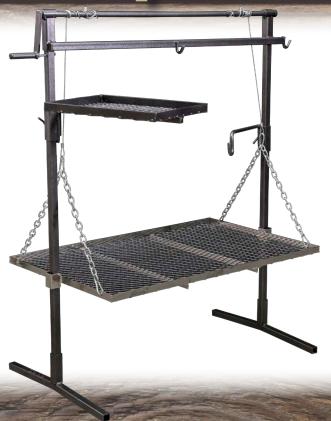

Nickel Plated Campfire Grill 16", 20", 24"

Nickel Plated Hot Dog Grill 14"

29" Adjustable Grill
\*Fits 30" ONLY

Hammer Stake Campfire Grill 16", 20", 24"

## 

4' Tripod

5' Tripod

6' Tripod with Winch

\*Grills Not Included