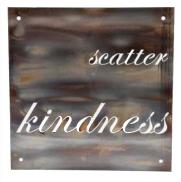

ecal Option



Heron Decal Option



Butterfly Decal Option



Cardinal Decal Option



Hummingbird (1) Decal Option



Hummingbird (2) Decal Option





Heart Plant Stands One Size 10", 12", 14"



Stars 8", 14", 20", Colors: White, Blue, Burgundy , Black







American Flags Large, Medium and Small







Police American Flags Large, Medium and Small







Fireman American Flags Large, Medium and Small





Available Flag Sizes:

26"x45" 20"x34" 13"x23"



2nd Amendment American Flags Large, Medium and Small

# Hampground Charroal Pit

# Campground Ring





### Fampers' Dream

Shown with Optional Grill



Portable Fire Pit in a Bag



Everything you need fits together in the carrying case



Fire Starter









# Famping Appasories





Cup Holders



#### Gustom Metal Signs



















Call for an estimate on your custom sign design.