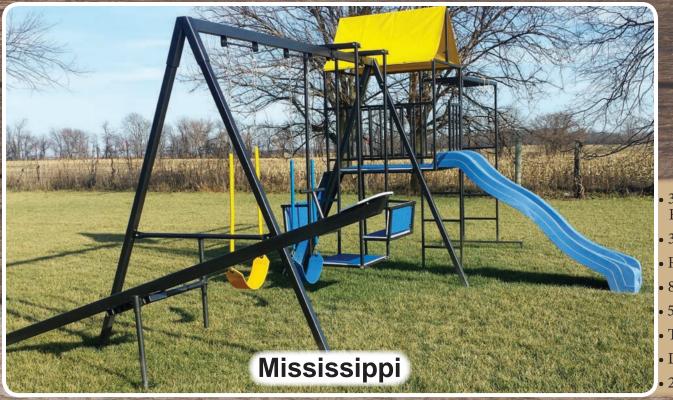

- 3 Position A Frame
- Platform 48x54"
- Sandbox 48x54"
- Rock Climb
- 5' Tube Slide
- Teeter Totter
- Plastic Glider
- 2 Belt Swings

- 5 Position A Frame
- 2x3' Platform
- 6x6' Sandbox
- 10' Slide
- 10' Monkey Bars with Loops
- Trapeze Bar
- Plastic Glider
- Double Glider
- 2 Belt Swings