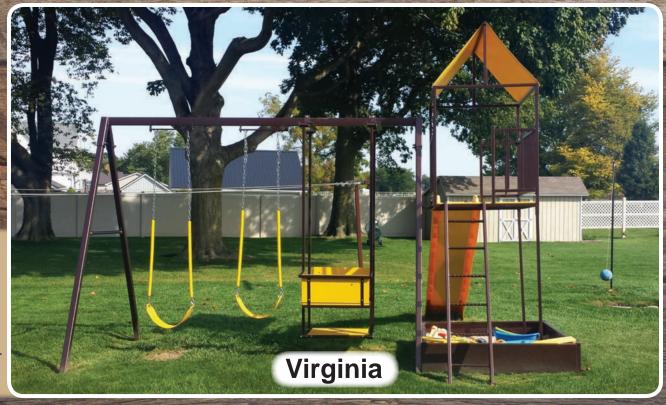

#### **Standard**

- 5 Position A Frame
- Double Tower 48x54"
- 7' High Platform
- Rock Climb
- Tube Slide
- 10' Slide
- Teeter Totter
- Double Glider
- Plastic Glider
- 2 Belt Swings
- Baby Swing

- 2x3 Platform
- 10' Slide
- Teeter Totter
- Trapeze Bar
- Double Glider
- 3 Belt Swings

- 3 Position A Frame
- Platform 48x54"
- Sandbox 48x54"
- Rock Climb
- 5' Tube Slide
- Teeter Totter
- Plastic Glider
- 2 Belt Swings

- 5 Position A Frame
- 2x3' Platform
- 6x6' Sandbox
- 10' Slide
- 10' Monkey Bars with Loops
- Trapeze Bar
- Plastic Glider
- Double Glider
- 2 Belt Swings