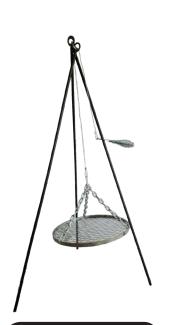

m holes

## Residential Fire Bings



24" Fire Ring



30" Fire Ring

#### Besidental Life Pils



24" Fire Pit



30" Fire Pit

#### Camping Fire Pils



19" Fire Pit



24" Fire Pit



29" Fire Pit

#### LEGH SOME BILLING

All fire pit plates available with the scene of your choice. **We can do custom!** 

Put any logo or wording on fire ring. Call for pricing.

Ask about a free display rack!







Hire Pit Plate Bag

Fish (1)

Wolf







Horse (1)

Horse (2)

**End of Trail** 







Fish (2)



Butterfly



Moon



Turkey (2)



Geese



**Ducks** 



**Pheasant** 







Deer (1)



Deer (2)



Moose



Elk







Nickel Plated Campfire Grill 16", 20", 24"

Nickel Plated Hot Dog Grill 14"







29" Adjustable Grill
\*Fits 30" ONLY



Hammer Stake Campfire Grill 16", 20", 24"

## 



4' Tripod



5' Tripod



6' Tripod with Winch

\*Grills Not Included

### Popeom Waker

## Thying Pans



Popcorn Maker





Stainless
Steel Frying
Pan
16", 20"



#### 



\*Accessories Not Included

Display Rack

\*Free w/Purchase of Grills







30"

Firepit Chimnea



Grilling Kart





30" Fire Pit Winch (shown with display only pot)





Spark Cover 24", 30"

#### Hok Hangers



Small - 5 Feet Large - 8 Feet \*Globes & weather vane not available with Large 8 Hook Hanger\*

# Hook Hangers



Plain Single Hook Hanger



Plain Double Hook Hanger



Plain 3 Hook Hanger



Plain 4 Hook Hanger



Plain 6 Hook Hanger



Wall Hooks 12", 18"

### Hold Hangers



Elk Decal Option



Deer (1) Decal Option



Deer (2) Decal Option



Bear Decal Option



Fish Decal Option



Moose Decal Opti