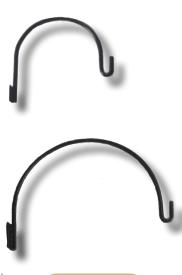

# Hook Hangers

Plain Single Hook Hanger

Plain Double Hook Hanger

Plain 3 Hook Hanger

Plain 4 Hook Hanger

Plain 6 Hook Hanger

Wall Hooks 12", 18"