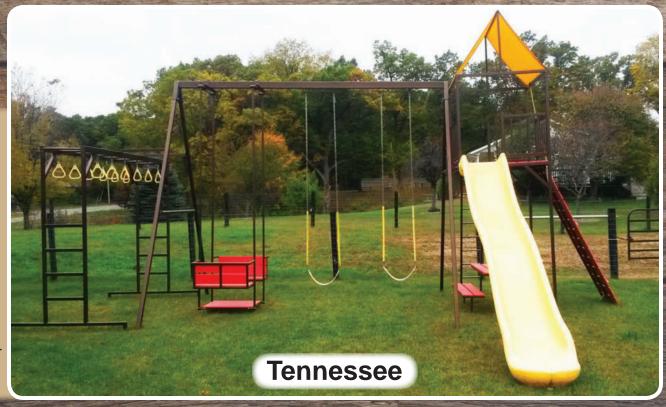

#### **Standard**

- 4 Position A Frame
- Platform 48x54"
- 10' Slide
- Tire Swing
- Double Glider
- 2 Belt Swings

- 3 Position A Frame
- 7' High Platform with Canvas
- Kids Picnic Table
- Rock Climb
- 14' Slide
- 10' Monkey Bars
- Double Glider
- 2 Belt Swings