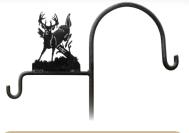

#### Hok Hangers

Small - 5 Feet Large - 8 Feet \*Globes & weather vane not available with Large 8 Hook Hanger\*

### Hold Hangers

Elk Decal Option

Deer (1) Decal Option

Deer (2) Decal Option

Bear Decal Option

Fish Decal Option

Moose Decal Option

Dragonfly Decal Option