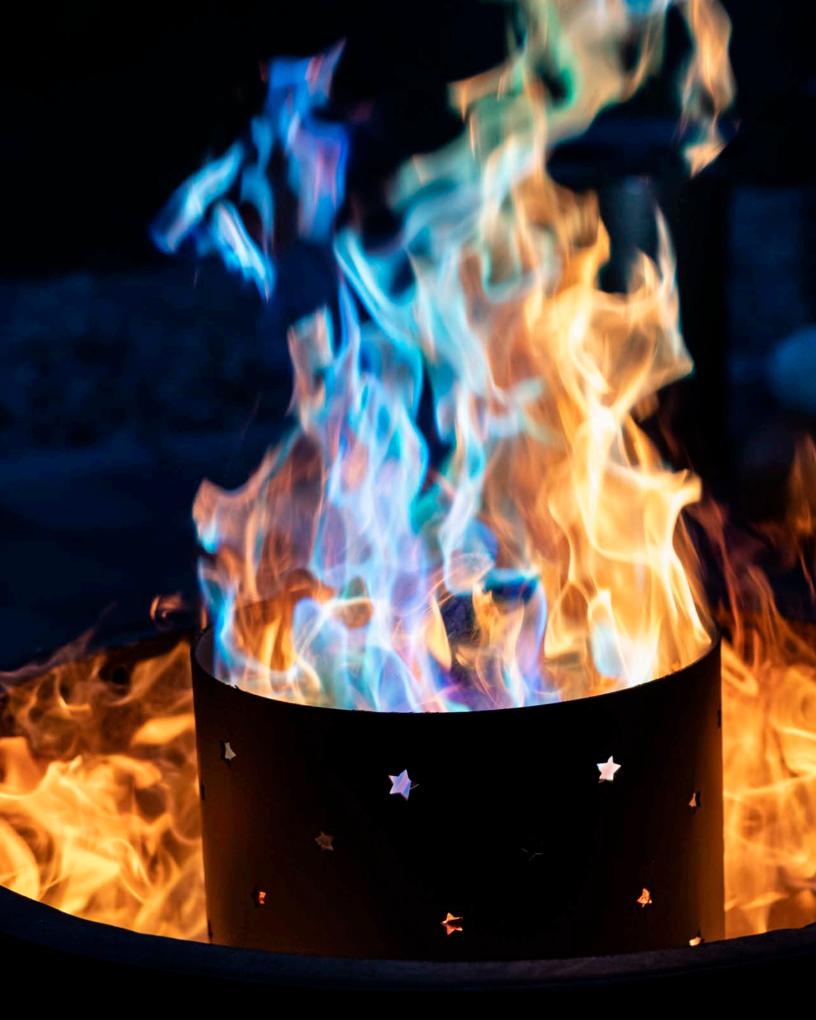

#### Smokeless Fire Pik

#### It Really Does Work!

Watch a video of the Smokeless Fire Pit in action.

Hot oxygen enters the top of the pit through small holes, mixing with the smoke and causing it to reburn

Secondary air supply rises through double outer walls and exits holes at the top of the pit

2 Sizes Available: 18" and 26".

Main air supply enters through bottom holes