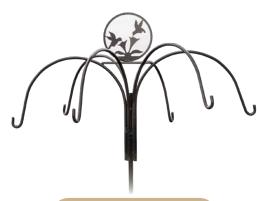

#### Hok Hangers

Small - 5 Feet Large - 8 Feet \*Globes & weather vane not available with Large 8 Hook Hanger\*

# Hook Hangers

Plain Single Hook Hanger

Plain Double Hook Hanger

Plain 3 Hook Hanger

Plain 4 Hook Hanger

Plain 6 Hook Hanger

Wall Hooks 12", 18"