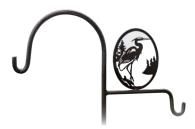

#### Hok Hangers

Small - 5 Feet Large - 8 Feet \*Globes & weather vane not available with Large 8 Hook Hanger\*

Heron Decal Option

Butterfly Decal Option

Cardinal Decal Option

Hummingbird (1) Decal Option

Hummingbird (2) Decal Option

Heart Plant Stands One Size 10", 12", 14"

Stars 8", 14", 20", Colors: White, Blue, Burgundy , Black