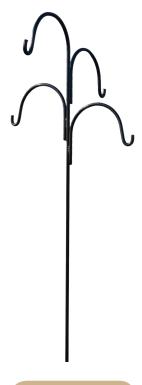

# Hook Hangers

Plain Single Hook Hanger

Plain Double Hook Hanger

Plain 3 Hook Hanger

Plain 4 Hook Hanger

Plain 6 Hook Hanger

Wall Hooks 12", 18"