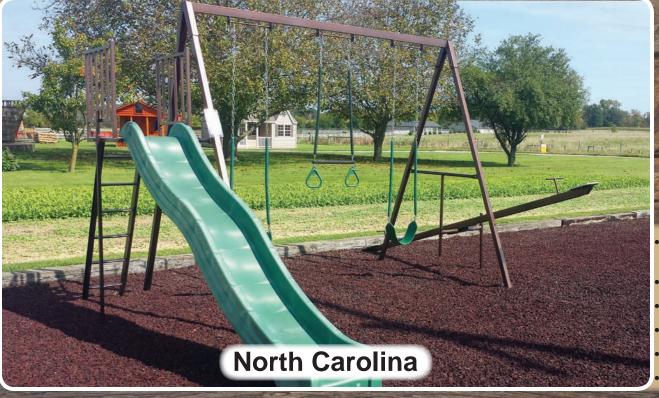

#### Silhouette

- 3 Position A Frame
- 3x4' Tower with Canvas
- 10' Slide
- 10' Monkey Bars with Loops
- Double Glider
- 2 Belt Swings

- 3 Position A Frame
- 3x4' Platform
- 8' Slide
- 3 Belt Swings

- 3 Position A Frame
- 3x4' Platform
- Rock Climb
- 8' Slide
- 5' Monkey Bars
- Teeter Totter
- Double Glider
- 2 Belt Swings