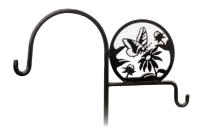

#### Hok Hangers

Small - 5 Feet Large - 8 Feet \*Globes & weather vane not available with Large 8 Hook Hanger\*

Heron Decal Option

Butterfly Decal Option

Cardinal Decal Option

Hummingbird (1) Decal Option

Hummingbird (2) Decal Option

Heart Plant Stands One Size 10", 12", 14"

Stars 8", 14", 20", Colors: White, Blue, Burgundy , Black