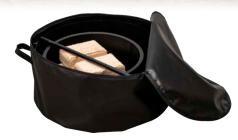

### Fampers' Dream

Shown with Optional Grill

Portable Fire Pit in a Bag

Everything you need fits together in the carrying case

Fire Starter