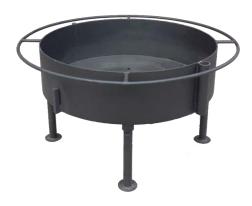

Slide
- Teeter Totter
- Trapeze Bar
- 2 Belt Swings

#### Silhouette



- 3 Position A Frame
- 12x22" Platform
- 8' Slide
- Trapeze Bar
- 2 Belt Swings

- 3 Position A Frame • 3x4' Platform
- 5X1 1 latioiii
- 6x6' Sandbox
- 10' Slide
- Double Glider
- 2 Belt Swings



# Afrang Popph Swing



# Campines de l'



#### Smokeless Fire Pik

#### It Really Does Work!



Watch a video of the Smokeless Fire Pit in action.

Hot oxygen enters the top of the pit through small holes, mixing with the smoke and causing it to reburn

Secondary air supply rises through double outer walls and exits holes at the top of the pit

2 Sizes Available: 18" and 26".

Main air supply enters through bottom holes

## Residential Fire Bings



24" Fire Ring



30" Fire Ring

#### Besidental Life Pils



24" Fire Pit



30" Fire Pit

#### Camping Fire Pils



19" Fire Pit



24" Fire Pit



29" Fire Pit

#### LEGH SOME BILLING

All fire pit plates available with the scene of your choice. **We can do custom!** 

Put any logo or wording on fire ring. Call for pricing.

Ask about a free display rack!







Hire Pit Plate Bag

Fish (1)

Wolf







Horse (1)

Horse (2)

**End of Trail** 







Fish (2)



Butterfly



Moon



Turkey (2)



Geese



**Ducks** 



**Pheasant** 







Deer (1)



Deer (2)



Moose



Elk







Nickel Plated Campfire Grill 16", 20", 24"

Nickel Plated Hot Dog Grill 14"







29" Adjustable Grill
\*Fits 30" ONLY



Hammer Stake Campfire Grill 16", 20", 24"

## 



4' Tripod



5' Tripod



6' Tripod with Winch

\*Grills Not Included

### Popeom Waker

## Thying Pans



Popc