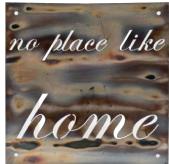

n



Heron Decal Option



Butterfly Decal Option



Cardinal Decal Option



Hummingbird (1) Decal Option



Hummingbird (2) Decal Option





Heart Plant Stands One Size 10", 12", 14"



Stars 8", 14", 20", Colors: White, Blue, Burgundy , Black







American Flags Large, Medium and Small







Police American Flags Large, Medium and Small







Fireman American Flags Large, Medium and Small





Available Flag Sizes:

26"x45" 20"x34" 13"x23"



2nd Amendment American Flags Large, Medium and Small

# Hampground Charroal Pit

# Campground Ring





### Fampers' Dream

Shown with Optional Grill



Portable Fire Pit in a Bag



Everything you need fits together in the carrying case



Fire Starter









# Famping Appasories





Cup Holders



#### Gustom Metal Signs



















Call for an estimate on your custom sign design.