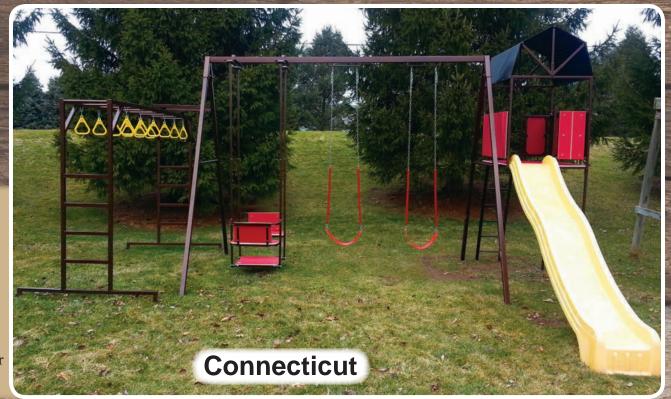

#### Silhouette

- 3 Position A Frame
- 3x4' Tower with Canvas
- 10' Slide
- 10' Monkey Bars with Loops
- Double Glider
- 2 Belt Swings

- 3 Position A Frame
- 3x4' Platform
- 8' Slide
- 3 Belt Swings

- 3 Position A Frame
- 3x4' Platform
- Rock Climb
- 8' Slide
- 5' Monkey Bars
- Teeter Totter
- Double Glider
- 2 Belt Swings