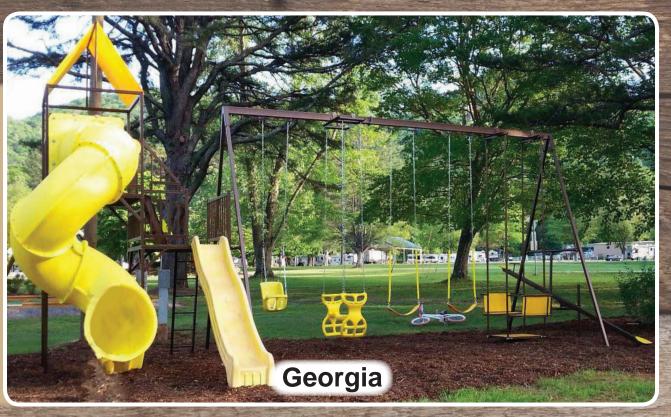

#### **Standard**

- 5 Position A Frame
- Double Tower 48x54"
- 7' High Platform
- Rock Climb
- Tube Slide
- 10' Slide
- Teeter Totter
- Double Glider
- Plastic Glider
- 2 Belt Swings
- Baby Swing

- 2x3 Platform
- 10' Slide
- Teeter Totter
- Trapeze Bar
- Double Glider
- 3 Belt Swings