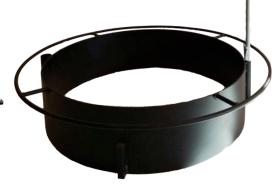

at the top of the pit

2 Sizes Available: 18" and 26".

Main air supply enters through bottom holes

## Residential Fire Bings



24" Fire Ring



30" Fire Ring

#### Besidental Life Pils



24" Fire Pit



30" Fire Pit

#### Camping Fire Pils



19" Fire Pit



24" Fire Pit



29" Fire Pit

#### LEGH SOME BILLING

All fire pit plates available with the scene of your choice. **We can do custom!** 

Put any logo or wording on fire ring. Call for pricing.

Ask about a free display rack!







Hire Pit Plate Bag

Fish (1)

Wolf







Horse (1)

Horse (2)

**End of Trail** 







Fish (2)



Butterfly



Moon



Turkey (2)



Geese



**Ducks** 



**Pheasant** 







Deer (1)



Deer (2)



Moose



Elk







Nickel Plated Campfire Grill 16", 20", 24"

Nickel Plated Hot Dog Grill 14"







29" Adjustable Grill
\*Fits 30" ONLY



Hammer Stake Campfire Grill 16", 20", 24"

## 



4' Tripod



5' Tripod



6' Tripod with Winch

\*Grills Not Included

### Popeom Waker

## Thying Pans



Popcorn Maker





Stainless
Steel Frying
Pan
16", 20"



#### 



\*Accessories Not Included

Display Rack

\*Free w/Purchase of Grills







30"

Firepit Chimnea



Grilling Kart





30" Fire Pit Winch (shown with display only pot)





Spark Cover 24", 30"

#### Hok Hangers



Small - 5 Feet Large - 8 Feet \*Globes & weather vane not available with Large 8 Hook Hanger\*

# Hook Hangers



Plain Single Hook Hanger



Plain Double Hook Hanger



Plain 3 Hook Hanger



Plain 4 Hook Hanger



Plain 6 Hook Hanger



Wall Hooks 12", 18"

### Hold Hangers



Elk Decal Option



Deer (1) Decal O