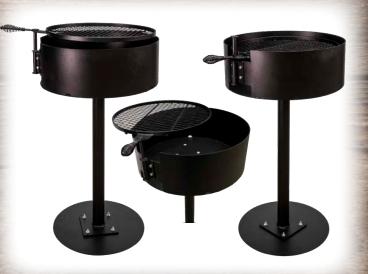

Nickel Plated Campfire Grill 16", 20", 24"

Nickel Plated Hot Dog Grill 14"

29" Adjustable Grill
\*Fits 30" ONLY

Hammer Stake Campfire Grill 16", 20", 24"