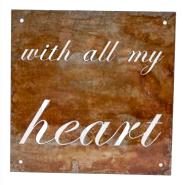

Decal Option



Heron Decal Option



Butterfly Decal Option



Cardinal Decal Option



Hummingbird (1) Decal Option



Hummingbird (2) Decal Option





Heart Plant Stands One Size 10", 12", 14"



Stars 8", 14", 20", Colors: White, Blue, Burgundy , Black







American Flags Large, Medium and Small







Police American Flags Large, Medium and Small







Fireman American Flags Large, Medium and Small





Available Flag Sizes:

26"x45" 20"x34" 13"x23"



2nd Amendment American Flags Large, Medium and Small

# Hampground Charroal Pit

# Campground Ring





### Fampers' Dream

Shown with Optional Grill



Portable Fire Pit in a Bag



Everything you need fits together in the carrying case



Fire Starter









# Famping Appasories





Cup Holders



#### Gustom Metal Signs



















Call for an estimate on your custom sign design.