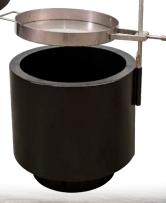

#### Smokeless Fire Pik

#### It Really Does Work!

Watch a video of the Smokeless Fire Pit in action.

Hot oxygen enters the top of the pit through small holes, mixing with the smoke and causing it to reburn

Secondary air supply rises through double outer walls and exits holes at the top of the pit

2 Sizes Available: 18" and 26".

Main air supply enters through bottom holes