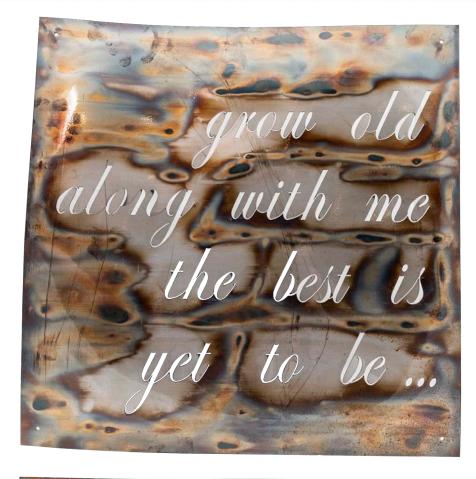

al Option



Heron Decal Option



Butterfly Decal Option



Cardinal Decal Option



Hummingbird (1) Decal Option



Hummingbird (2) Decal Option





Heart Plant Stands One Size 10", 12", 14"



Stars 8", 14", 20", Colors: White, Blue, Burgundy , Black







American Flags Large, Medium and Small







Police American Flags Large, Medium and Small







Fireman American Flags Large, Medium and Small





Available Flag Sizes:

26"x45" 20"x34" 13"x23"



2nd Amendment American Flags Large, Medium and Small

# Hampground Charroal Pit

# Campground Ring





### Fampers' Dream

Shown with Optional Grill



Portable Fire Pit in a Bag



Everything you need fits together in the carrying case



Fire Starter









# Famping Appasories





Cup Holders



#### Gustom Metal Signs



















Call for an estimate on your custom sign design.