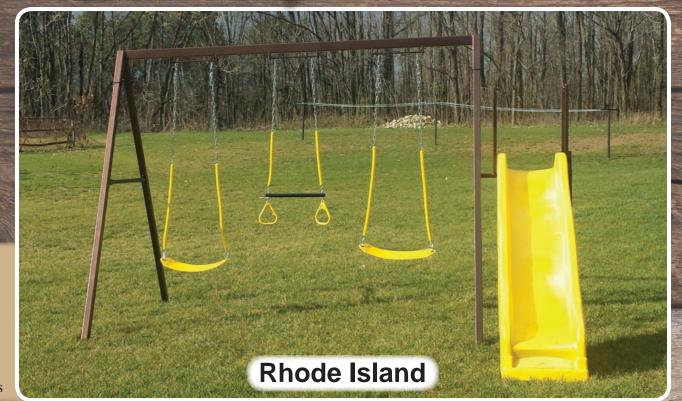

#### Silhouette

- 4 Position A Frame
- Platform 22x22"
- 10' Slide
- Trapeze Bar
- Double Glider
- 2 Belt Swings