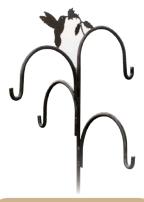

#### Hok Hangers

Small - 5 Feet Large - 8 Feet \*Globes & weather vane not available with Large 8 Hook Hanger\*

# Hook Hangers

Plain Single Hook Hanger

Plain Double Hook Hanger

Plain 3 Hook Hanger

Plain 4 Hook Hanger

Plain 6 Hook Hanger

Wall Hooks 12", 18"