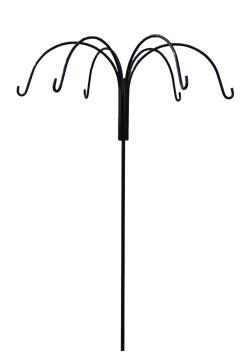

# Hook Hangers

Plain Single Hook Hanger

Plain Double Hook Hanger

Plain 3 Hook Hanger

Plain 4 Hook Hanger

Plain 6 Hook Hanger

Wall Hooks 12", 18"