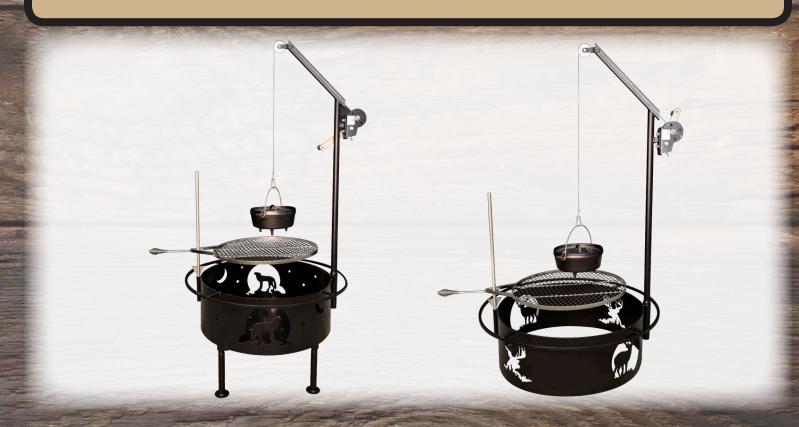

## 

4' Tripod

5' Tripod

6' Tripod with Winch

\*Grills Not Included

#### 

\*Accessories Not Included

Display Rack

\*Free w/Purchase of Grills

30"

Firepit Chimnea

Grilling Kart

30" Fire Pit Winch (shown with display only pot)