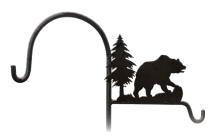

#### Hok Hangers

Small - 5 Feet Large - 8 Feet \*Globes & weather vane not available with Large 8 Hook Hanger\*

### Hold Hangers

Elk Decal Option

Deer (1) Decal Option

Deer (2) Decal Option

Bear Decal Option

Fish Decal Option

Moose Decal Option

Dragonfly Decal Option