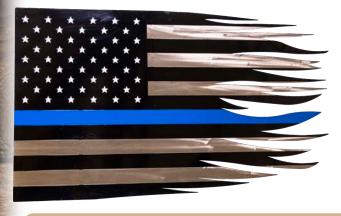

American Flags Large, Medium and Small

Police American Flags Large, Medium and Small

Fireman American Flags Large, Medium and Small

Available Flag Sizes:

26"x45" 20"x34" 13"x23"

2nd Amendment American Flags Large, Medium and Small