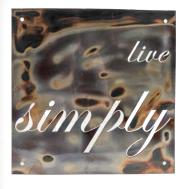

nfly Decal Option



Heron Decal Option



Butterfly Decal Option



Cardinal Decal Option



Hummingbird (1) Decal Option



Hummingbird (2) Decal Option





Heart Plant Stands One Size 10", 12", 14"



Stars 8", 14", 20", Colors: White, Blue, Burgundy , Black







American Flags Large, Medium and Small







Police American Flags Large, Medium and Small







Fireman American Flags Large, Medium and Small





Available Flag Sizes:

26"x45" 20"x34" 13"x23"



2nd Amendment American Flags Large, Medium and Small

# Hampground Charroal Pit

# Campground Ring





### Fampers' Dream

Shown with Optional Grill



Portable Fire Pit in a Bag



Everything you need fits together in the carrying case



Fire Starter









# Famping Appasories





Cup Holders



#### Gustom Metal Signs



















Call for an estimate on your custom sign design.