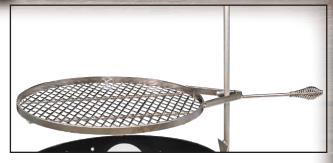

to reburn

Secondary air supply rises through double outer walls and exits holes at the top of the pit

2 Sizes Available: 18" and 26".

Main air supply enters through bottom holes

## Residential Fire Bings



24" Fire Ring



30" Fire Ring

#### Besidental Life Pils



24" Fire Pit



30" Fire Pit

#### Camping Fire Pils



19" Fire Pit



24" Fire Pit



29" Fire Pit

#### LEGH SOME BILLING

All fire pit plates available with the scene of your choice. **We can do custom!** 

Put any logo or wording on fire ring. Call for pricing.

Ask about a free display rack!







Hire Pit Plate Bag

Fish (1)

Wolf







Horse (1)

Horse (2)

**End of Trail** 







Fish (2)



Butterfly



Moon



Turkey (2)



Geese



**Ducks** 



**Pheasant** 







Deer (1)



Deer (2)



Moose



Elk







Nickel Plated Campfire Grill 16", 20", 24"

Nickel Plated Hot Dog Grill 14"







29" Adjustable Grill
\*Fits 30" ONLY



Hammer Stake Campfire Grill 16", 20", 24"

## 



4' Tripod



5' Tripod



6' Tripod with Winch

\*Grills Not Included

### Popeom Waker

## Thying Pans



Popcorn Maker





Stainless
Steel Frying
Pan
16", 20"



#### 



\*Accessories Not Included

Display Rack

\*Free w/Purchase of Grills







30"

Firepit Chimnea



Grilling Kart





30" Fire Pit Winch (shown with display only pot)





Spark Cover 24", 30"

#### Hok Hangers



Small - 5 Feet Large - 8 Feet \*Globes & weather vane not available with Large 8 Hook Hanger\*

# Hook Hangers



Plain Single Hook Hanger



Plain Double Hook Hanger



Plain 3 Hook Hanger



Plain 4 Hook Hanger



Plain 6 Hook Hanger