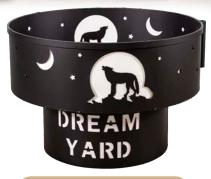

#### Camping Fire Pils

19" Fire Pit

24" Fire Pit

29" Fire Pit

Fish (1)

Wolf

Horse (1)

Horse (2)

**End of Trail** 

Fish (2)

Butterfly

Moon