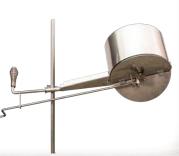

#### It Really Does Work!

Watch a video of the Smokeless Fire Pit in action.

Hot oxygen enters the top of the pit through small holes, mixing with the smoke and causing it to reburn

Secondary air supply rises through double outer walls and exits holes at the top of the pit

2 Sizes Available: 18" and 26".

Main air supply enters through bottom holes