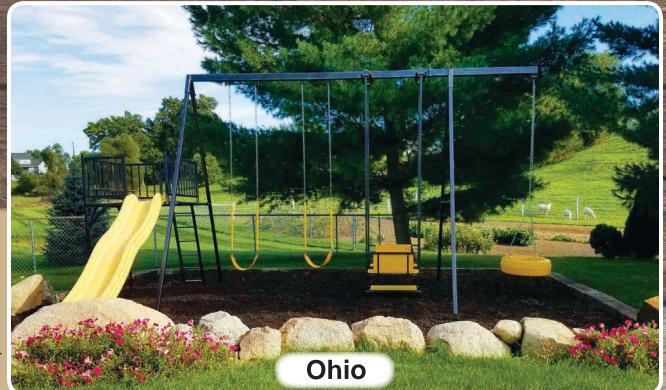

#### **Standard**

- 5 Position A Frame
- Platform 48x54"
- Sandbox
- 14' Slide
- Plastic Glider
- 3 Belt Swings
- 1 Baby Swing