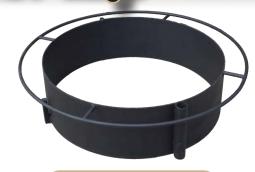

2 Belt Swings



- 3 Position A Frame
- Platform 2x2'
- 10' Slide
- Teeter Totter
- Trapeze Bar
- 2 Belt Swings

#### Silhouette



- 3 Position A Frame
- 12x22" Platform
- 8' Slide
- Trapeze Bar
- 2 Belt Swings

- 3 Position A Frame • 3x4' Platform
- 5X1 1 latioiii
- 6x6' Sandbox
- 10' Slide
- Double Glider
- 2 Belt Swings



# Afrang Popph Swing



# Campines de l'



#### Smokeless Fire Pik

#### It Really Does Work!



Watch a video of the Smokeless Fire Pit in action.

Hot oxygen enters the top of the pit through small holes, mixing with the smoke and causing it to reburn

Secondary air supply rises through double outer walls and exits holes at the top of the pit

2 Sizes Available: 18" and 26".

Main air supply enters through bottom holes

## Residential Fire Bings



24" Fire Ring



30" Fire Ring

#### Besidental Life Pils



24" Fire Pit



30" Fire Pit

#### Camping Fire Pils



19" Fire Pit



24" Fire Pit



29" Fire Pit

#### LEGH SOME BILLING

All fire pit plates available with the scene of your choice. **We can do custom!** 

Put any logo or wording on fire ring. Call for pricing.

Ask about a free display rack!







Hire Pit Plate Bag

Fish (1)

Wolf







Horse (1)

Horse (2)

**End of Trail** 







Fish (2)



Butterfly



Moon



Turkey (2)



Geese



**Ducks** 



**Pheasant** 







Deer (1)



Deer (2)



Moose



Elk







Nickel Plated Campfire Grill 16", 20", 24"

Nickel Plated Hot Dog Grill 14"







29" Adjustable Grill
\*Fits 30" ONLY



Hammer Stake Campfire Grill 16", 20", 24"

## 



4' Tripod



5' Tripod



6' Tripod with Winch

\*G