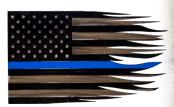

American Flags Large, Medium and Small

Police American Flags Large, Medium and Small

Fireman American Flags Large, Medium and Small

Available Flag Sizes:

26"x45" 20"x34" 13"x23"

2nd Amendment American Flags Large, Medium and Small